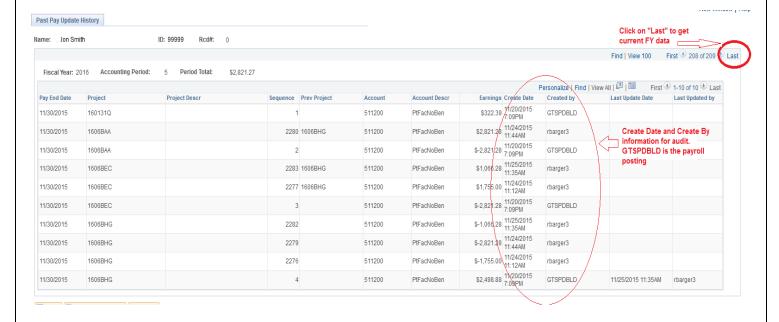

# **Past Pay Period Update History**

# **Future Pay Update History**

Update date and User ID Information

SPD USERS MANUAL Inquiry
Last Update: 10/2015 29