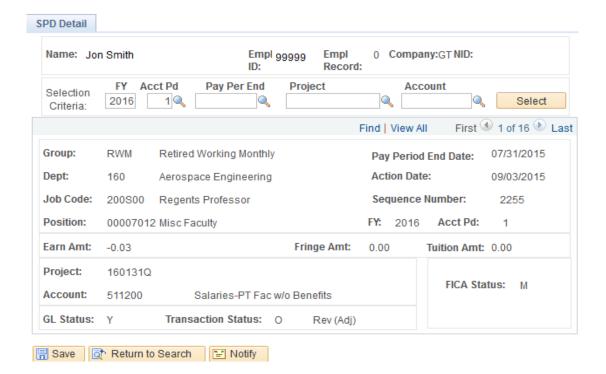

# **SPD Detail**

SPD USERS MANUAL Inquiry
Last Update: 10/2015 31

# **Future Pay Details**

Enter any information you have and click Search. Leave fields blank for a list of all values.

There are five Salary Planning and Distribution inquiry screens.

Future Pay Details (Current Year Only)
Future Pay Update History
Past Pay by Period/Date Range (Current Year Only)
Past Pay Update History
SPD Detail (Detail transactions lines in SPD Tables)