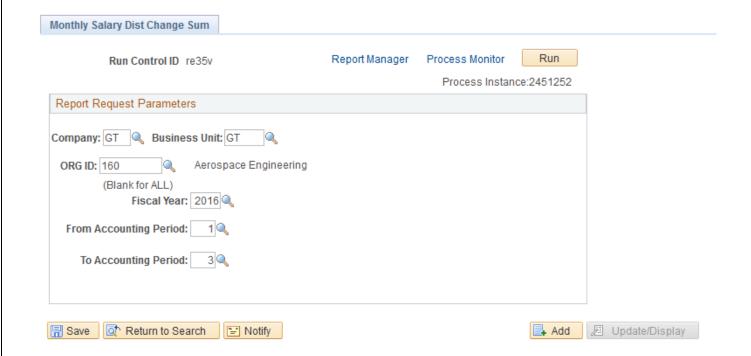

## **Monthly Salary Distribution Change Summary**

Navigation: Salary Planning Distribution/Reporst/ Salary Distribution Change Sum

Purpose: To provide the total amount of salary changes for each project

**Recommended Frequency:** Monthly, but can be run at any time by SPD on-line users.

Selection Criteria Options:

When you have entered/selected the appropriate report parameters

⇒ Click on the Run button Run in the upper right corner of page.

## **Monthly Salary Distribution Change Summary:**

Report ID: GTGCR138.SQR

Georgia Institute of Technology SALARY PLANNING AND DISTRIBUTION SYSTEM REPORT Page No. 3

Monthly Salary Distribution Changes Summary Run Date 02/02/2016