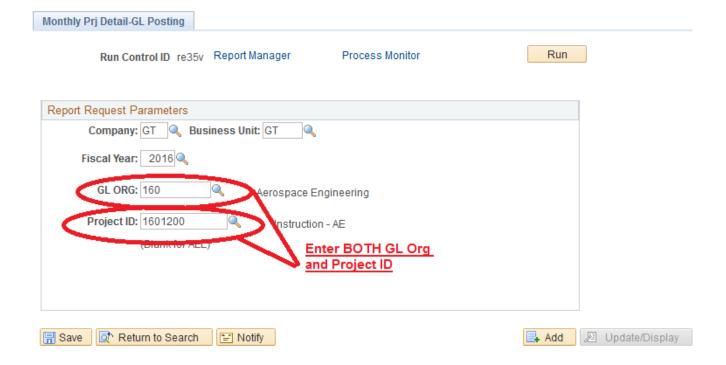

#### **Monthly Project Detail GL - Posting**

Navigation: Salary Planning Distribution/Reports/ Monthly Prj Detail-GL Posting

**Purpose:** To provide the total amount of Personal Services, Fringe Benefits and Tuition Remission by month and Fiscal Year for each individual employee on a selected project. This report reflects the personal services charges in the accounting periods to which they are posted to the General Ledger.

#### **Selection Criteria Options:**

GL Org and matching Project ID are required. When you have entered/selected the appropriate report parameters

⇒ Click on the Run button Run in the upper right corner of page.