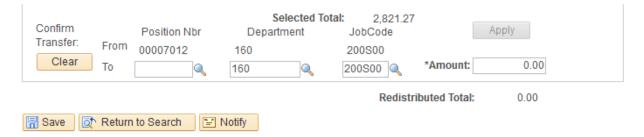

- The Selected Total is the total salary paid across all projects and positions for the person and period selected.
- If the Selected Total is not equal to the amount of the Project you are viewing, you have more than one project for the criteria selected.
- ◆ Once you have navigated to the project and position you would like to change, click on Use This Posn Nbr .
- ◆ The Project information will then appear in the "Confirm Transfer" area.
- ♦ If you know the position number you wish to distribute changes to, enter it in the "To Position" field; otherwise, select the □ and double click on the position from the list. You may also change Department and Job Code but SPD will only accept valid data associated with the new Position Number.

◆ Tab to Amount field and enter the amount of the redistribution desired. Note: You can only enter an amount up to the amount on the Position Distribution line, NOT THE SELECTED TOTAL LINE.

NOTE: Any adjustments to move negative amounts between projects (voided checks, for example) must be made through the Grants and Contracts SPD Center. PeopleSoft will not allow the movement of negative amounts between projects.

- ◆ Use the Tab key (<u>not Enter</u>) and the Apply button activates.
- ◆ Click on the Apply button.

 The redistributed total shows the total amount of the changes made and takes the information from the amount field and adds to the project distribution selections.