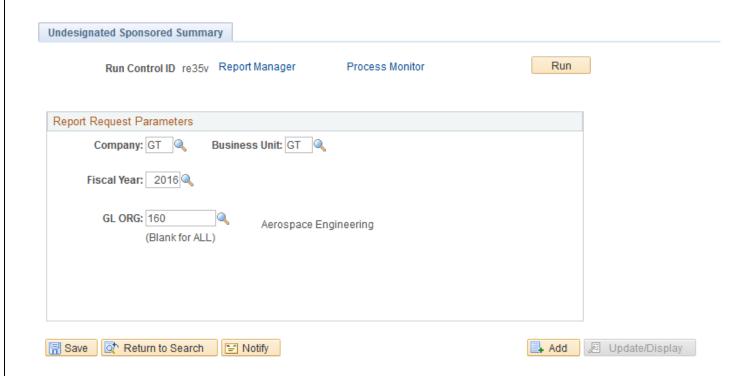

## **Undesignated Sponsored Summary**

**Navigation: Salary Planning Distribution/Reports/ Undesignated Sponsor Summary** 

**Purpose:** To provide the total amount of salaries, by department, that are currently charged to Undesignated Sponsored projects.

#### **Selection Criteria Options:**

When you have entered/selected the appropriate report parameters

⇒ Click on the Run button Run in the upper right corner of page.