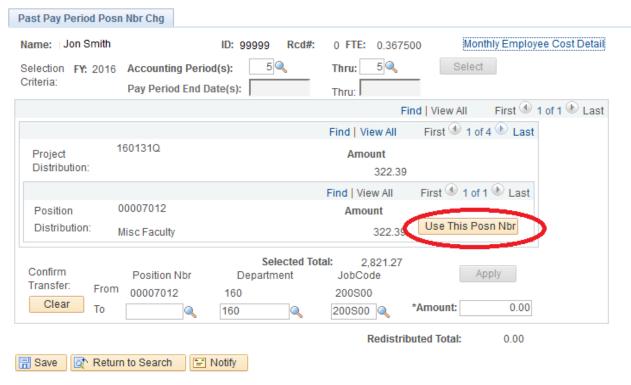

# **Project/Position Distribution: Displayed**

- ◆ If there are multiple Projects, use the Navigation Bar above the Project Line. View All will display all Projects while the First 1 of 4 ▶ Last arrows move from project to project
- ◆ The project distribution may consist of more than one Position within a project. Use the Find | View All First 1 of 4 Last | Navigation Bar above

the Position Distribution line to view multiple Position Numbers. The Position/Department/ Job Code distribution may be changed but should follow a PSF action to Human Resources (HR), otherwise future payrolls will continue to code the position Number according to HR Panels. Changes in Position Number must be done via a PSF form (HR Administration/Forms/Pesonnel Action Forms web page in TECHWORKS).

- The Selected Total is the total salary paid across all projects and positions for the person and period selected.
- If the Selected Total is not equal to the amount of the Project you are viewing, you have more than one project for the criteria selected.
- ◆ Once you have navigated to the project and position you would like to change, click on Use This Posn Nbr .
- ◆ The Project information will then appear in the "Confirm Transfer" area.
- ♦ If you know the position number you wish to distribute changes to, enter it in the "To Position" field; otherwise, select the □ and double click on the position from the list. You may also change Department and Job Code but SPD will only accept valid data associated with the new Position Number.

◆ Tab to Amount field and enter the amount of the redistribution desired. Note: You can only enter an amount up to the amount on the Position Distribution line, NOT THE SELECTED TOTAL LINE.

NOTE: Any adjustments to move negative amounts between projects (voided checks, for example) must be made through the Grants and Contracts SPD Center. PeopleSoft will not allow the movement of negative amounts between projects.