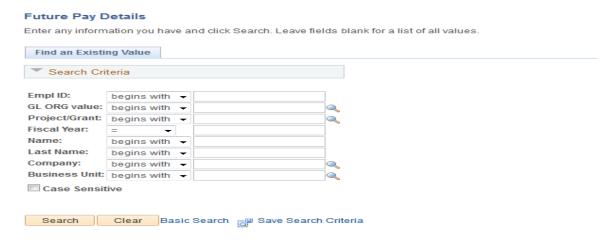

# **Future Pay Details**

Enter any information you have and click Search. Leave fields blank for a list of all values.

There are five Salary Planning and Distribution inquiry screens.

Future Pay Details (Current Year Only)
Future Pay Update History
Past Pay by Period/Date Range (Current Year Only)
Past Pay Update History
SPD Detail (Detail transactions lines in SPD Tables)

Each inquiry panel displays records according to your search selections

- ◆ Enter PeopleSoft Employee ID Number for basic search. For Advanced search, additional parameters include: Business Unit, Company, Fiscal Year, GL ORG Value, Last Name, or Project/Grant.
- ♦ Hit Enter Key