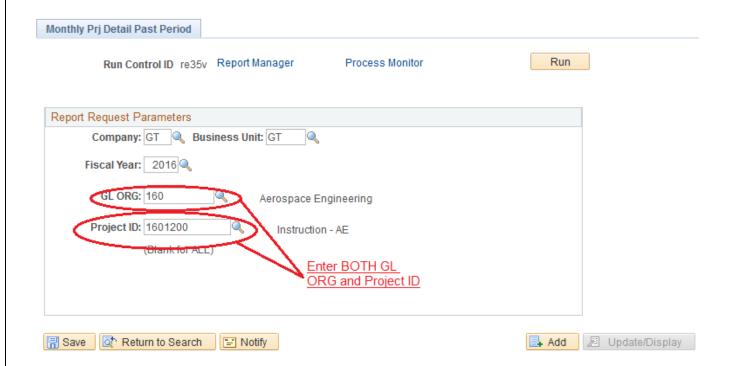

# **Monthly Project Detail - Past Period**

# Navigation: Salary Planning Distribution/Reports/Monthly Prj Detail-Past Period

**Purpose:** To provide the total amount of Personal Services, Fringe Benefits & Tuition Remission by month and Fiscal Year for each individual employee on a selected project. This report reflects the personal services charges in the accounting periods of which the services were performed.

# **Selection Criteria Options:**

GL Org and matching Project ID are required. When you have entered/selected the appropriate report parameters

⇒ Click on the Run button Run in the upper right corner of page.