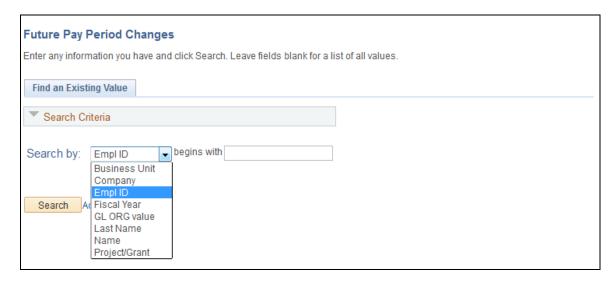

# Navigation: Salary Planning Distribution / Update / Future Pay Period Changes

◆ Select the employee record for a basic search (use the Advanced Search selection criteria fields to narrow your search)

 $\begin{tabular}{ll} \hline \textbf{PeopleSoft Employee ID Number} & - all records for that particular employee \\ \hline \end{tabular}$ 

**<u>Business Unit/Company</u>** - all records of employees (for which you have access) for Business Unit/ Company.

<u>Fiscal Year</u> - all records for that Fiscal Year (for which you have access) in Employee ID Number order.

**<u>GL ORG value</u>** - all records for that Organization in Employee ID Number order.

**<u>Last Name</u>** - all records of employees (for which you have access) with that given last name, also in order by Employee ID Number.

<u>Name</u> field - there is no space between comma and first name, use upper and lower case letters—example: Last, First. records for that particular employee are displayed.

<u>Project/Grant</u> Number - all records for that Project/Grant Number in Employee ID Number order

Note: If you do not enter any selection criteria, all employees (you are authorized to view) will be displayed. The number of records displayed are limited however.

Click Search or hit "Enter" key. A selection box will display the results of your search.