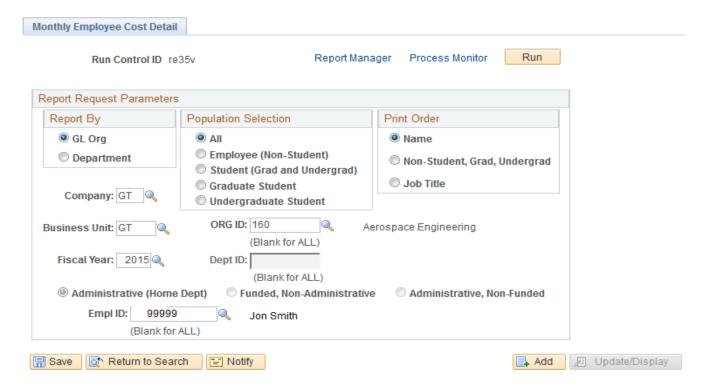

# **Monthly Employee Cost Detail**

Navigation: Salary Planning Distribution/Reports/Monthly Employee Cost Detail

**Purpose:** To provide the current salary distribution, by project for an individual employee. The report provides past pay period information and future (planned) salary distribution for an entire fiscal year. **You can also run Prior Year Reports.** 

# **Report Request Parameters:**

(i) Report By: Select either GL Org (3 digit Financial Department Number) or Department (also the 3 digit Financial Department Number digit).

Population Selection: Leave at "All" unless you want a specific group for the GL Org or Department selected.

Print Order: Select either by Name; by Non-Student, etc; or by Job Title.

SPD USERS MANUAL Reports
Last Update: 10/2015 32

Fiscal Year: Enter fiscal year you desire. This is where you can run prior year reports

Company and Business Unit: Both should be GT.

ORG ID: When Report by GL Org is selected, then enter your 3 Digit Financial Department Number. You will get all Employees paid on your Projects

Dept ID: When Report by Department is selected, then enter same 3 Digit Financial Department Number. You will get only Employees that belong to your Dept.

When you have entered/selected the appropriate report parameters

⇒ Click on the Run Run button on upper right corner of page.

Click on ok to run report.