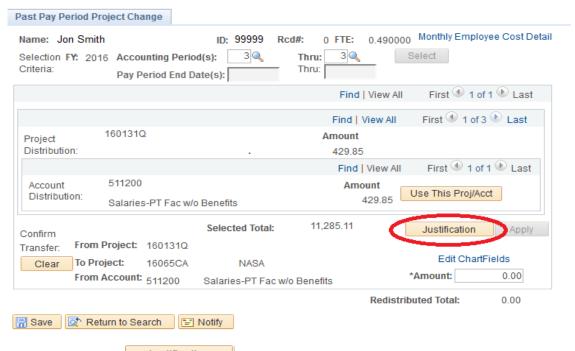

◆ To select the "To Project" click on Edit Chartfields link. If you know the project number you wish to distribute changes to, enter it in the "Combination Code" field; otherwise, select the and double click on the project from the list. (This list is limited in the number of projects it will display however). Hit "Enter" Key and click "OK" button to return to Past Changes panel.

# Justification For Externally-funded Sponsored Projects

If a change is made **TO** an externally-funded sponsored project\*\*, you are required to enter a justification after the "TO" project selection from "Edit Chartfield" link. A Justification box will appear on the screen. This information must be entered before the system will allow any changes to be saved.

◆ Click on the Justification box

• Select a justification by clicking on the **drop down arrow** one of the five general Justification Reasons or if "Other", enter a detailed explanation.

The Justification Reasons are listed as follows: