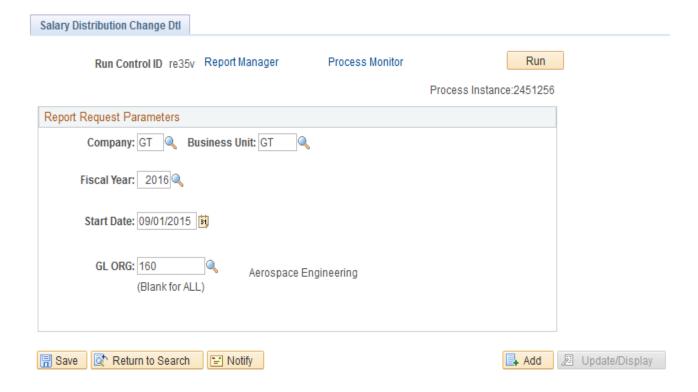

# Future Pay Period Changes

# Navigation: Salary Planning Distribution / Update / Future Pay Period Changes

◆ Select the employee record for a basic search (use the Advanced Search selection criteria fields to narrow your search)