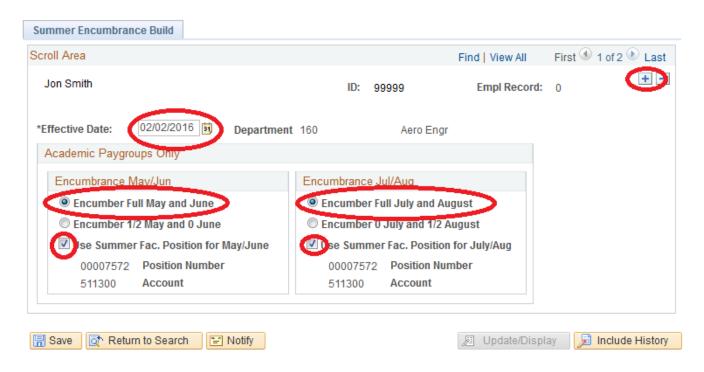

- ⇒ Click on the → button to the right of the page to insert a new row. The Effective Date will default to the current date. **NEVER OVERTYPE THE CURRENT SETTING ROW, ALWAYS INSERT A NEW ROW.**
- ⇒ To change the encumbrance from the Default settings for the selected individual, click on the radio button adjacent to Encumber Full May and June
- $\Rightarrow$  **and** click on the radio button adjacent to Encumber Full July and August.

If the Summer Faculty Position and account (511300) are to be used:

⇒ Click on the Box next to Use Summer Fac Position... under each encumbrance period.

Once desired settings are chosen, click on save button at bottom left of page\*\*.

These settings will remain in effect until you change them back to the default encumbrance.

\*\*Note: The summer school encumbrance change may not show up on the SPD reports until the Encumbrance Build Job runs over night.