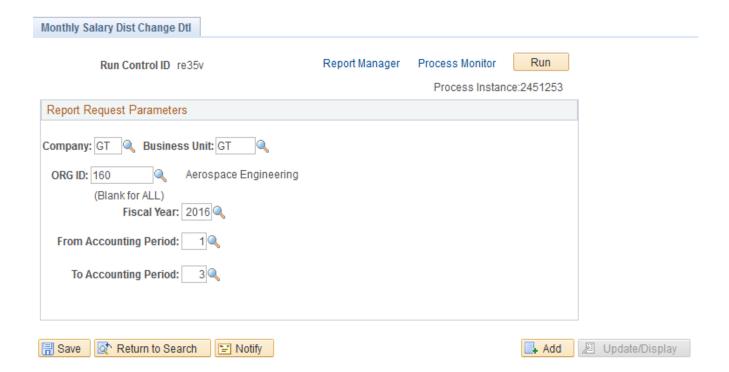

From July to September Fiscal Year 2016 Run Time 11:04:48

ORG: 160 Aerospace Engineering Department: 160 Aerospace Engineering

|     | PeopleSoft<br>Project# | Account<br>(Object) | Beginning Balance | Change Amt   | Ending Balance |
|-----|------------------------|---------------------|-------------------|--------------|----------------|
|     |                        |                     |                   |              |                |
| GIT | 1601150                | 511100              | 54,000.00         | (44,181.82)  | 9,818.18       |
| GIT | 1601150                | 511300              | 30,589.65         | 0.00         | 30,589.65      |
| GIT | 1601150                | 511430              | 227,582.87        | (146,187.64) | 81,395.23      |
| GIT | 1601200                | 511100              | 2,300,972.99      | (474,407.14) | 1,826,565.85   |
| GIT | 1601200                | 511200              | 0.00              | 18,941.78    | 18,941.78      |
| GIT | 1601200                | 511300              | 37,694.75         | (5,290.35)   | 32,404.40      |
| GIT | 1601200                | 511410              | 1,000.00          | 0.00         | 1,000.00       |
| GIT | 1601200                | 511430              | 28,200.00         | 344,901.06   | 373,101.06     |
| GIT | 1601236                | 511100              | 0.00              | 20,125.42    | 20,125.42      |
| GIT | 1601236                | 511300              | 30,122.66         | (3,475.78)   | 26,646.88      |
| GIT | 1601236                | 511430              | 50,200.00         | (45,100.00)  | 5,100.00       |
| GIT | 1601289                | 511300              | 65.00             | 0.00         | 65.00          |
| GIT | 1601289                | 511410              | 2,700.00          | 0.00         | 2,700.00       |
| GIT | 1601289                | 511430              | 26,640.00         | (25,355.71)  | 1,284.29       |
| GIT | 1601290                | 511100              | 343,925.67        | (96,430.47)  | 247,495.20     |
| GIT | 1601290                | 511500              | 398,138.13        | (18,675.75)  | 379,462.38     |
| GIT | 1601290                | 511620              | 206,929.18        | 4,847.61     | 211,776.79     |
| GIT | 1601290                | 723000              | 0.00              | 62.25        | 62.25          |
| GIT | 1601300                | 511100              | 1,823,738.12      | 590,099.98   | 2,413,838.10   |
| GIT | 1601300                | 511200              | 0.00              | 189.49       | 189.49         |
| GIT | 1601300                | 511300              | 12,453.77         | 0.00         | 12,453.77      |
| GIT | 1601300                | 511400              | 1,320.00          | 1,542.04     | 2,862.04       |
| GIT | 1601300                | 511430              | 83,880.72         | 1,096.07     | 84,976.79      |

## **Monthly Salary Distribution Change Detail**

Navigation: Salary Planning Distribution/Reports/ Salary Distribution Change Dtl

**Purpose:** To provide a complete description of all salary distribution changes processed during the current reporting period (month) for an operating unit.

This report provides departments a record of the changes processed each month.

**Recommended Frequency:** Monthly, but can be run at any time by SPD on-line users.

Selection Criteria Options:

When you have entered/selected the appropriate report parameters