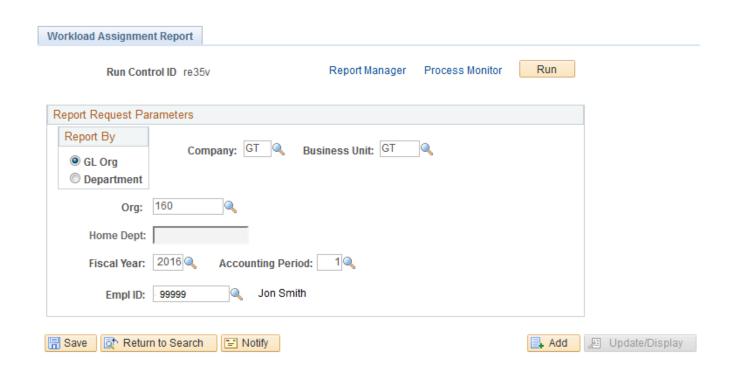

# **Report Request Parameters:**

(i) Report By: Select either GL Org (3 digit Financial Department Number) or Department (also the 3 digit Financial Department Number digit).

Population Selection: Leave at "All" unless you want a specific group for the GL Org or Department selected.

Print Order: Select either by Name; by Non-Student, etc; or by Job Title.

SPD USERS MANUAL Reports
Last Update: 10/2015 32

Fiscal Year: Enter fiscal year you desire. This is where you can run prior year reports

Company and Business Unit: Both should be GT.

ORG ID: When Report by GL Org is selected, then enter your 3 Digit Financial Department Number. You will get all Employees paid on your Projects

Dept ID: When Report by Department is selected, then enter same 3 Digit Financial Department Number. You will get only Employees that belong to your Dept.

When you have entered/selected the appropriate report parameters

⇒ Click on the Run Run button on upper right corner of page.

Click on ok to run report.