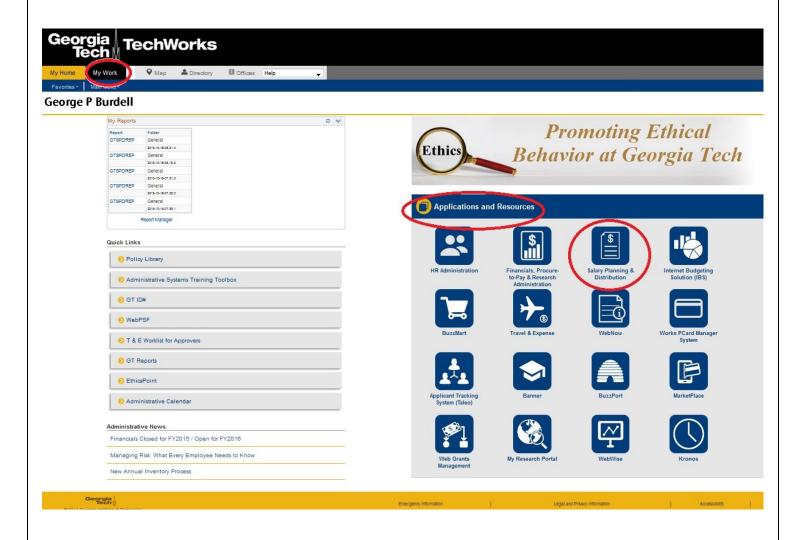

# Logging On

Go to techworks.gatech.edu
Enter your GT Account and password.

TechWorks is the gateway to all administrative functions, forms, links, and reports – everything you need in one place. Contact the OIT Help Desk at 404-894-7173 if you need help with your GT Account or password.

Once you are in Techworks, you can access Salary Planning & Distribution from the "My Work" tab under the Applications and Resources section.

# Click " Salary Planning & Distribution "