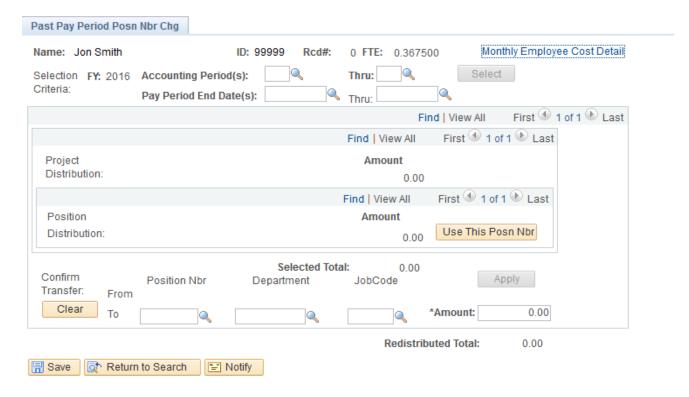

0

0

1601310

1606BAA

1606BEC

1606BHG

PeopleSoft displays **Name**, **Employee ID**, **Record Number and FTE** for the record you selected. The current fiscal year is displayed.

# Accounting Period(s) or Pay Period(s): Required

• **Enter** the Accounting Period or Pay Period End dates you wish to change. The Accounting Period should be used for monthly employees. (Example: Period 1 represents the first month of the fiscal year—July, and Period 12 represents June).

The records for the accounting/pay period will be displayed.

PeopleSoft will now present all data that meets criteria for the person selected and for the Accounting Period(s) and fiscal year indicated.

# **Project/Position Distribution: Displayed**

- ◆ If there are multiple Projects, use the Navigation Bar above the Project Line. View All will display all Projects while the First 1 of 4 ▶ Last arrows move from project to project
- ◆ The project distribution may consist of more than one Position within a project. Use the Find | View All First 1 of 4 Last | Navigation Bar above

- The Selected Total is the total salary paid across all projects and positions for the person and period selected.
- If the Selected Total is not equal to the amount of the Project you are viewing, you have more than one project for the criteria selected.
- ◆ Once you have navigated to the project and position you would like to change, click on Use This Posn Nbr .
- ◆ The Project information will then appear in the "Confirm Transfer" area.
- ♦ If you know the position number you wish to distribute changes to, enter it in the "To Position" field; otherwise, select the □ and double click on the position from the list. You may also change Department and Job Code but SPD will only accept valid data associated with the new Position Number.