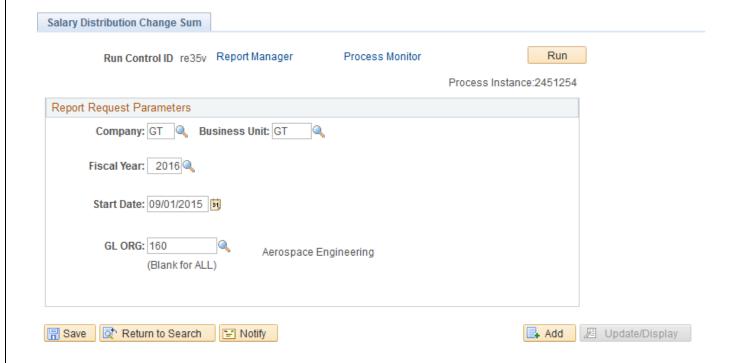

 $\Rightarrow$  Click on the Run button Run in the upper right corner of page.

## **Monthly Salary Distribution Change Detail:**

Report ID: GTGCR137.SQR

Georgia Institute of Technology SALARY FLANNING AND DISTRIBUTION SYSTEM REPORT Monthly Salary Distribution Changes From July to September Fiscal Year 2016

Page No. 3 Run Date 02/02/2016 Run Time 11:09:53

Org : 160 Aerospace Engineering Department : 160 Aerospace Engineering

| PeopleSoft<br>Position# | Employee Name                                                                                                                                                                                                                                                                                                                                                                                                                                                                                                                                                                                                                                                                                                                                                                                                                                                                                                                                                                                                                                                                                                                                                                                                                                                                                                                                                                                                                                                                                                                                                                                                                                                                                                                                                                                                                                                                                                                                                                                                                                                                                                                  | Empl ID | / RCD# | PeopleSoft<br>Project# | Account<br>(Object) | Beginning Balance | Change Amt  | Ending Balance |
|-------------------------|--------------------------------------------------------------------------------------------------------------------------------------------------------------------------------------------------------------------------------------------------------------------------------------------------------------------------------------------------------------------------------------------------------------------------------------------------------------------------------------------------------------------------------------------------------------------------------------------------------------------------------------------------------------------------------------------------------------------------------------------------------------------------------------------------------------------------------------------------------------------------------------------------------------------------------------------------------------------------------------------------------------------------------------------------------------------------------------------------------------------------------------------------------------------------------------------------------------------------------------------------------------------------------------------------------------------------------------------------------------------------------------------------------------------------------------------------------------------------------------------------------------------------------------------------------------------------------------------------------------------------------------------------------------------------------------------------------------------------------------------------------------------------------------------------------------------------------------------------------------------------------------------------------------------------------------------------------------------------------------------------------------------------------------------------------------------------------------------------------------------------------|---------|--------|------------------------|---------------------|-------------------|-------------|----------------|
| 00014334                | kelancyan/Vindoubcônómae                                                                                                                                                                                                                                                                                                                                                                                                                                                                                                                                                                                                                                                                                                                                                                                                                                                                                                                                                                                                                                                                                                                                                                                                                                                                                                                                                                                                                                                                                                                                                                                                                                                                                                                                                                                                                                                                                                                                                                                                                                                                                                       | 532326  | / 0    | 1606680                | 511100              | 58,558.64         | 0.00        | 58,558.64      |
| 00011001                | NAMES OF THE PARTY |         | , ,    | 1606A55                | 511100              | 18,159.55         | (28.50)     | 18,131.05      |
|                         |                                                                                                                                                                                                                                                                                                                                                                                                                                                                                                                                                                                                                                                                                                                                                                                                                                                                                                                                                                                                                                                                                                                                                                                                                                                                                                                                                                                                                                                                                                                                                                                                                                                                                                                                                                                                                                                                                                                                                                                                                                                                                                                                |         |        | 1606ATE                | 511100              | 11,119.77         | 28.50       | 11,148.27      |
| 00014334                | lorigocono/fibrinals:@ededdage                                                                                                                                                                                                                                                                                                                                                                                                                                                                                                                                                                                                                                                                                                                                                                                                                                                                                                                                                                                                                                                                                                                                                                                                                                                                                                                                                                                                                                                                                                                                                                                                                                                                                                                                                                                                                                                                                                                                                                                                                                                                                                 | 532326  | / 0    | 1606680                | 511100              | 58,558.64         | 0.00        | 58,558.64      |
|                         | NAMES AND ADDRESS OF THE PARTY  |         | , -    | 1606A55                | 511100              | 18,159.55         | (28.50)     | 18,131.05      |
|                         |                                                                                                                                                                                                                                                                                                                                                                                                                                                                                                                                                                                                                                                                                                                                                                                                                                                                                                                                                                                                                                                                                                                                                                                                                                                                                                                                                                                                                                                                                                                                                                                                                                                                                                                                                                                                                                                                                                                                                                                                                                                                                                                                |         |        | 1606ATE                | 511100              | 11,119.77         | 28.50       | 11,148.27      |
|                         |                                                                                                                                                                                                                                                                                                                                                                                                                                                                                                                                                                                                                                                                                                                                                                                                                                                                                                                                                                                                                                                                                                                                                                                                                                                                                                                                                                                                                                                                                                                                                                                                                                                                                                                                                                                                                                                                                                                                                                                                                                                                                                                                |         |        |                        |                     | 175,675.92        | 0.00        | 175,675.92     |
| 00000192                | kidoogoodbaaaacaaa;ar                                                                                                                                                                                                                                                                                                                                                                                                                                                                                                                                                                                                                                                                                                                                                                                                                                                                                                                                                                                                                                                                                                                                                                                                                                                                                                                                                                                                                                                                                                                                                                                                                                                                                                                                                                                                                                                                                                                                                                                                                                                                                                          | 569097  | / 0    | 1605B03                | 512100              | 0.00              | 120.00      | 120.00         |
|                         |                                                                                                                                                                                                                                                                                                                                                                                                                                                                                                                                                                                                                                                                                                                                                                                                                                                                                                                                                                                                                                                                                                                                                                                                                                                                                                                                                                                                                                                                                                                                                                                                                                                                                                                                                                                                                                                                                                                                                                                                                                                                                                                                |         |        |                        |                     | 0.00              | 120.00      | 120.00         |
| 00000187                | Redeccess/Stockesboth                                                                                                                                                                                                                                                                                                                                                                                                                                                                                                                                                                                                                                                                                                                                                                                                                                                                                                                                                                                                                                                                                                                                                                                                                                                                                                                                                                                                                                                                                                                                                                                                                                                                                                                                                                                                                                                                                                                                                                                                                                                                                                          | 542369  | / 0    | 1606680                | 511430              | 16,198.38         | 0.00        | 16,198.38      |
|                         |                                                                                                                                                                                                                                                                                                                                                                                                                                                                                                                                                                                                                                                                                                                                                                                                                                                                                                                                                                                                                                                                                                                                                                                                                                                                                                                                                                                                                                                                                                                                                                                                                                                                                                                                                                                                                                                                                                                                                                                                                                                                                                                                |         |        | 1606AWH                | 511430              | 9,801.54          | 0.00        | 9,801.54       |
| 00000187                | Redeceptedboolses                                                                                                                                                                                                                                                                                                                                                                                                                                                                                                                                                                                                                                                                                                                                                                                                                                                                                                                                                                                                                                                                                                                                                                                                                                                                                                                                                                                                                                                                                                                                                                                                                                                                                                                                                                                                                                                                                                                                                                                                                                                                                                              | 542369  | / 0    | 1606680                | 511430              | 16,198.38         | 0.00        | 16,198.38      |
|                         |                                                                                                                                                                                                                                                                                                                                                                                                                                                                                                                                                                                                                                                                                                                                                                                                                                                                                                                                                                                                                                                                                                                                                                                                                                                                                                                                                                                                                                                                                                                                                                                                                                                                                                                                                                                                                                                                                                                                                                                                                                                                                                                                |         |        | 1606AWH                | 511430              | 9,801.54          | 0.00        | 9,801.54       |
|                         |                                                                                                                                                                                                                                                                                                                                                                                                                                                                                                                                                                                                                                                                                                                                                                                                                                                                                                                                                                                                                                                                                                                                                                                                                                                                                                                                                                                                                                                                                                                                                                                                                                                                                                                                                                                                                                                                                                                                                                                                                                                                                                                                |         |        |                        |                     | 51,999.84         | 0.00        | 51,999.84      |
| 00000195                | lodocono/fibrinob                                                                                                                                                                                                                                                                                                                                                                                                                                                                                                                                                                                                                                                                                                                                                                                                                                                                                                                                                                                                                                                                                                                                                                                                                                                                                                                                                                                                                                                                                                                                                                                                                                                                                                                                                                                                                                                                                                                                                                                                                                                                                                              | 546616  | / 0    | 1606680                | 511430              | 13,000.03         | (13,000.03) | 0.00           |
|                         | NAMES AND ADDRESS OF THE PARTY  |         |        | 1606BDF                | 511430              | 2,500.00          | 0.00        | 2,500.00       |
|                         |                                                                                                                                                                                                                                                                                                                                                                                                                                                                                                                                                                                                                                                                                                                                                                                                                                                                                                                                                                                                                                                                                                                                                                                                                                                                                                                                                                                                                                                                                                                                                                                                                                                                                                                                                                                                                                                                                                                                                                                                                                                                                                                                |         |        | 1606BEK                | 511200              | 0.00              | 10,063.64   | 10,063.64      |
|                         |                                                                                                                                                                                                                                                                                                                                                                                                                                                                                                                                                                                                                                                                                                                                                                                                                                                                                                                                                                                                                                                                                                                                                                                                                                                                                                                                                                                                                                                                                                                                                                                                                                                                                                                                                                                                                                                                                                                                                                                                                                                                                                                                |         |        | 1606BEK                | 511430              | 11,000.02         | (8,674.62)  | 2,325.40       |
|                         |                                                                                                                                                                                                                                                                                                                                                                                                                                                                                                                                                                                                                                                                                                                                                                                                                                                                                                                                                                                                                                                                                                                                                                                                                                                                                                                                                                                                                                                                                                                                                                                                                                                                                                                                                                                                                                                                                                                                                                                                                                                                                                                                |         |        |                        |                     | 26,500.05         | (11,611.01) | 14,889.04      |
| 00010820                | - Indocessofficials                                                                                                                                                                                                                                                                                                                                                                                                                                                                                                                                                                                                                                                                                                                                                                                                                                                                                                                                                                                                                                                                                                                                                                                                                                                                                                                                                                                                                                                                                                                                                                                                                                                                                                                                                                                                                                                                                                                                                                                                                                                                                                            | 87537   | / 0    | 1601200                | 511100              | 32,738.16         | 10,522.98   | 43,261.14      |
|                         |                                                                                                                                                                                                                                                                                                                                                                                                                                                                                                                                                                                                                                                                                                                                                                                                                                                                                                                                                                                                                                                                                                                                                                                                                                                                                                                                                                                                                                                                                                                                                                                                                                                                                                                                                                                                                                                                                                                                                                                                                                                                                                                                |         |        | 1601300                | 511100              | 33,692.21         | (1,860.53)  | 31,831.68      |
|                         |                                                                                                                                                                                                                                                                                                                                                                                                                                                                                                                                                                                                                                                                                                                                                                                                                                                                                                                                                                                                                                                                                                                                                                                                                                                                                                                                                                                                                                                                                                                                                                                                                                                                                                                                                                                                                                                                                                                                                                                                                                                                                                                                |         |        | 1601400                | 511100              | 20,204.16         | (4,209.19)  | 15,994.97      |
|                         |                                                                                                                                                                                                                                                                                                                                                                                                                                                                                                                                                                                                                                                                                                                                                                                                                                                                                                                                                                                                                                                                                                                                                                                                                                                                                                                                                                                                                                                                                                                                                                                                                                                                                                                                                                                                                                                                                                                                                                                                                                                                                                                                |         |        |                        |                     | 86,634.53         | 4,453.26    | 91,087.79      |
| 00000195                | kolonypayikin                                                                                                                                                                                                                                                                                                                                                                                                                                                                                                                                                                                                                                                                                                                                                                                                                                                                                                                                                                                                                                                                                                                                                                                                                                                                                                                                                                                                                                                                                                                                                                                                                                                                                                                                                                                                                                                                                                                                                                                                                                                                                                                  | 558280  | / 0    | 1606680                | 511100              | 46,199.97         | (15,399.99) | 30,799.98      |
|                         |                                                                                                                                                                                                                                                                                                                                                                                                                                                                                                                                                                                                                                                                                                                                                                                                                                                                                                                                                                                                                                                                                                                                                                                                                                                                                                                                                                                                                                                                                                                                                                                                                                                                                                                                                                                                                                                                                                                                                                                                                                                                                                                                |         |        | 1606AQV                | 511100              | 5,133.33          | 7,506.87    | 12,640.20      |
|                         |                                                                                                                                                                                                                                                                                                                                                                                                                                                                                                                                                                                                                                                                                                                                                                                                                                                                                                                                                                                                                                                                                                                                                                                                                                                                                                                                                                                                                                                                                                                                                                                                                                                                                                                                                                                                                                                                                                                                                                                                                                                                                                                                |         |        | 1606AXE                | 511100              | 0.00              | 3,849.99    | 3,849.99       |