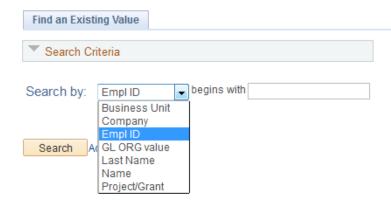

# Past Pay Period Posn Nbr Chg

Enter any information you have and click Search. Leave fields blank for a list of all values.

◆ Select the employee record for a basic search (use the Advanced Search selection criteria fields to narrow your search)

<u>PeopleSoft Employee ID Number</u> - all records for that employee.

**<u>Business Unit/Company</u>** - all records of employees (for which you have access) for that Business Unit/ Company.

**<u>GL ORG value</u>** - all records for that organization in Employee ID Number order.

**Last Name** - all records of employees (for which you have access) with that given last name, also in order by Employee ID Number. If you do not enter any selection criteria, all employees (you are authorized to view) will be displayed.

**Name** field - there is no space between comma and first name, use upper and lower case letters—example: Last, First. records for that particular employee are displayed

<u>Project/Grant</u> Number - all records for that Project/Grant Number in Employee ID Number order.

Click Search A selection box will display the results of your search.

Past Pay Period Posn Nbr Chg
Enter any information you have and click Search. Leave fields blank for a list of all values.

Find an Existing Value