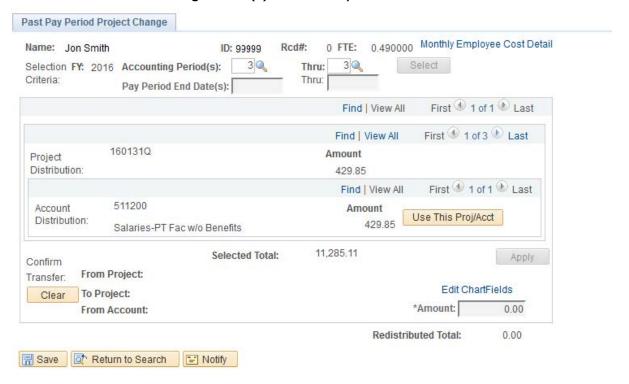

# Accounting Period(s) or Pay Period(s)

**Required** 

- ◆ **Enter** the Accounting Period or Pay Period End dates you wish to change. The Accounting Period should be used for monthly employees. (Example: Period 1 represents the first month of the fiscal year—July, and Period 12 represents June).
- ◆ Pay Period End date is best used for bi-weekly employees, when you wish to change only one pay period.
- ◆ **Tab** to "Thru:" box and enter the ending accounting period you want changes to be effective through.
- **Press** Tab on the keyboard and the Select button will activate.
- Click on Select

The records for the accounting/pay period will be displayed. If period range is over 90 days old, then you will receive a warning message (See 90 day late moves for detail).

PeopleSoft will now present all data that meets criteria for the person selected and for the Accounting Period(s) and fiscal year indicated.

# **Project/Account Distribution Displayed**

- ◆ The Selected Total is the total salary paid across all projects and account/object codes for the person and period selected.
- If the Selected Total is not equal to the amount of the Project you are viewing, you have more than one project for the criteria selected.
- Once you have navigated to the project you would like to change, click on Use This Proj/Acct
- The Project information will then appear in the "From Project" and "Account" area.

◆ To select the "To Project" click on Edit Chartfields link. If you know the project number you wish to distribute changes to, enter it in the "Combination Code" field; otherwise, select the and double click on the project from the list. (This list is limited in the number of projects it will display however). Hit "Enter" Key and click "OK" button to return to Past Changes panel.