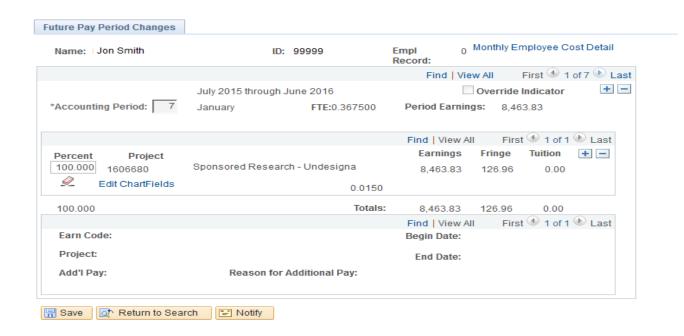

# Fiscal Year/Accounting Period

◆ The screen will display the last Future period created for the current fiscal year. You must use the Find | View All First 1 of 7 Last Navigation Bar to access other future accounting periods in the current fiscal year. Future Periods will be grayed-out if already past, you can only make changes for the future.

NOTE: There is **a "gray out"** period when no changes will be allowed for the **CURRENT** accounting period only. This "gray out" occurs because the Payroll Office has begun the process of running the payroll and any changes you enter during this period would not be reflected on the issued paycheck. At this point, you must wait until the payroll posts and then enter a Past Pay Period Change. The current accounting period will actually be gray on the screen. **"Blackout"** days are when PeopleSoft is unavailable due to month-end processing.

Navigate down using Find | View All First 1 of 7 Last to the appropriate accounting period in which you want the change to start. View All will display all Future Periods or First 1 of 7 arrows will navigate from period to period. If an accounting period is not shown, you can insert one by clicking on the button in the accounting period line. Use the Insert Accounting Period button if all accounting periods are grayed out.

# actions that hit the Job Panel in HR may change the distribution if it hits during one of these deleted periods in the SPD Future Panel.

- For example, if you change the distribution for period 3 from 100% Project A to 50% to Project A and 50% to Project B, that distribution will remain until the next pay period distribution shown in PeopleSoft. (You can determine the next distribution by using the arrow buttons.)
- ➤ If you wish for the change to be effective only for Period 3 and 4, you must change Period 5 to reflect the distribution you want for the remainder of the year.
- If the Accounting Period in which the current distribution <u>began</u> has passed, the Future Pay Period Changes panel will be grayed out and changes will not be available.
- ◆ For most Fiscal and Academic employees with a consistent pay distribution, all accounting periods should be populated. For group positions or new hires, only one to three accounting periods may be populated. To insert a new accounting period. Click on the → button on the Accounting Period line. To delete an accounting period, click on the → button on the Accounting Period line.

# Project/Percent

- Enter the percent and project number for the future distribution(s). Type in the new project number or choose from a list via the drop down arrow
- ◆ Inserting a new row If you need to add a row for a new percent project distribution, click on the + button on the project distribution line. To delete a project distribution row, click on the button on the project distribution line..
- ◆ If you wish to make more than one change, **insert** another row and make additional changes **before saving.** Review the information and if it is correct and complete, click on the Save button (bottom left corner of page).
- If the information is incorrect and has not been saved, cancel out of the panel by clicking on the QReturn to Search icon. You will get this message: