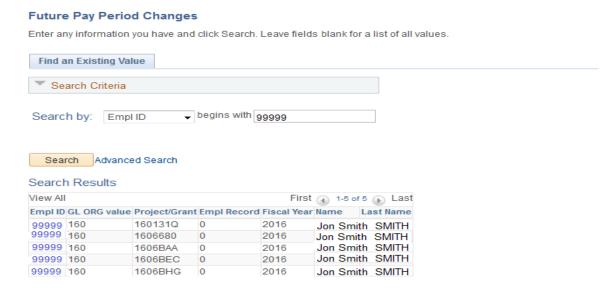

Note: If you do not enter any selection criteria, all employees (you are authorized to view) will be displayed. The number of records displayed are limited however.

Click Search or hit "Enter" key. A selection box will display the results of your search.

Select by double clicking on the record if multiple Empl Rcd Nbrs or hit "Enter" key. PeopleSoft displays **Name, Employee ID, Record Number and FTE** for the record you selected. The current fiscal year is displayed