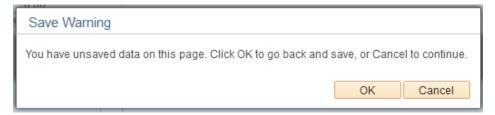

# Project/Percent

- Enter the percent and project number for the future distribution(s). Type in the new project number or choose from a list via the drop down arrow
- ◆ Inserting a new row If you need to add a row for a new percent project distribution, click on the + button on the project distribution line. To delete a project distribution row, click on the button on the project distribution line..
- ◆ If you wish to make more than one change, **insert** another row and make additional changes **before saving.** Review the information and if it is correct and complete, click on the Save button (bottom left corner of page).
- If the information is incorrect and has not been saved, cancel out of the panel by clicking on the QReturn to Search icon. You will get this message:

- Click the \_\_\_\_\_ button and the entire panel will be cancelled and no changes will be committed.
- Future Pay Period changes will be reflected on the on-line panels immediately and on the Monthly Employee Cost Detail Report; however, project reports produced on the same day will not reflect changes. Changes will be reflected on reports the following business day, after batch processes are run.