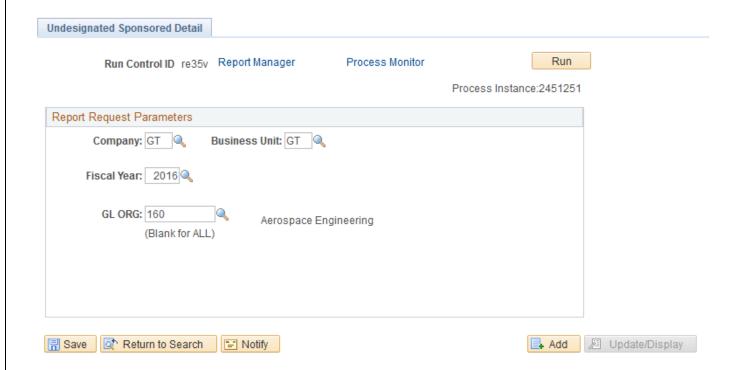

#### **Undesignated Sponsored Detail**

Navigation: Salary Planning Distribution/Reporst/ Undesignated Sponsor Detail

**Purpose:** To provide details to the department for all employees who have personal services that are currently charged to an Undesignated Sponsored project. Charges appearing on this report that are greater than 60 days should be redistributed/reassigned to another project.

**Recommended Frequency:** Distributed monthly by the SPD Center. Report can be run at any time by SPD on-line users (however aging will be off if not run at end of month).

#### **Selection Criteria Options:**

When you have entered/selected the appropriate report parameters

⇒ Click on the Run button Run in the upper right corner of page.