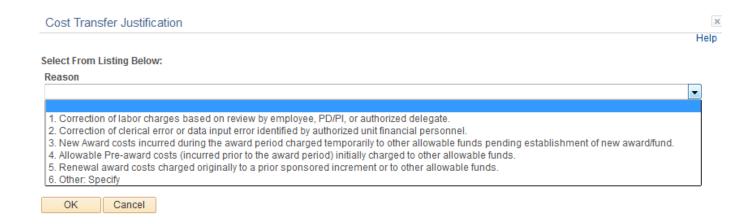

◆ Click on the Justification box

• Select a justification by clicking on the **drop down arrow** one of the five general Justification Reasons or if "Other", enter a detailed explanation.

The Justification Reasons are listed as follows:

- 1. Correction of labor charges based on review by employee, PD/PI, or authorized delegate.
- 2. Correction of clerical error or data input identified by authorized unit financial personnel.
- 3. New Award costs incurred during the award period charged temporarily to other allowable funds pending establishment of a new award/fund.
- 4. Allowable pre-award costs (incurred prior to the award period) initially charged to other allowable funds.
- 5. Renewal award costs charged originally to prior sponsored increment or to other allowable funds.
- 6. Other: Specify
- Click on the appropriate **Justification** you wish to select. If you selected Reason 6. "Other: Specify", enter a detailed justification in the text box that appears.
- ◆ Click on OK to go back to the Past Pay Change panel.
- ◆ Tab or click on the Amount field and enter the amount of the redistribution desired. You can only enter up to the amount on the Acct Distribution Line. (Note that all Past Pay Period Changes are entered in dollar amounts for the projects/periods/persons selected. If multiple accounting or pay periods are selected, PeopleSoft will prorate the amounts entered over all the projects selected.)