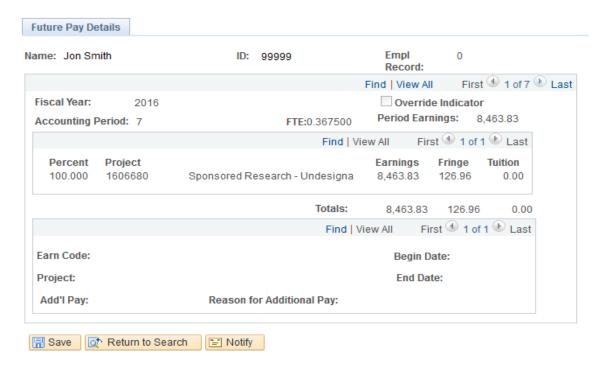

# **Future Pay Details**

# Fiscal Year/Accounting Period

◆ The screen will display the last Future period created for the current fiscal year. You must use the Find | View All First 1 of 7 Last Navigation Bar to access other future accounting periods in the current fiscal year. Future Periods will be grayed-out if already past, you can only make changes for the future.