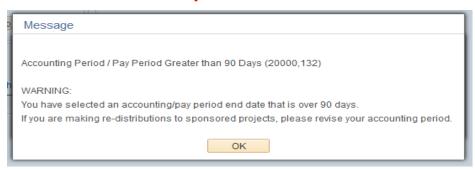

The records for the accounting/pay period will be displayed. If period range is over 90 days old, then you will receive a warning message (See 90 day late moves for detail).

PeopleSoft will now present all data that meets criteria for the person selected and for the Accounting Period(s) and fiscal year indicated.

# Over - 0 Day Late Redistributions

If a change is made more than **90 days** after the original posting, a Warning Message will appear on the screen. This warning will advise you to select a more current accounting period if you are to make a redistribution to an externally funded sponsored project. Note: \*\*Exclusions - Projects funded by GTF UbX; HF 7ž UbX transfers between projects with the same fund code UfY bchgi VYVMhc h Y 90 day limit or Justification requirement.