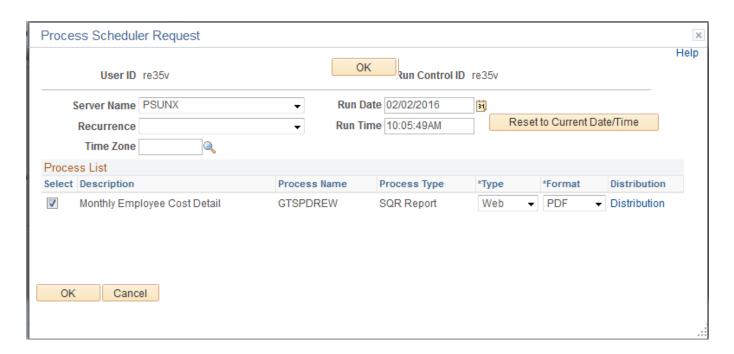

# **Monthly Employee Cost Detail**

Navigation: Salary Planning Distribution/Reports/Monthly Employee Cost Detail

**Purpose:** To provide the current salary distribution, by project for an individual employee. The report provides past pay period information and future (planned) salary distribution for an entire fiscal year. **You can also run Prior Year Reports.** 

When you have entered/selected the appropriate report parameters

⇒ Click on the Run Run button on upper right corner of page.

Click on ok to run report.

# **Monthly Employee Cost Detail Report (SPD):**

Report ID: GTSPDREW

Georgia Institute of Technology
SALARY PLANNING AND DISTRIBUTION (SPD)
Monthly Employee Cost Detail
Fiscal Year 2015 (2014-07-01 through 2015-06-30)