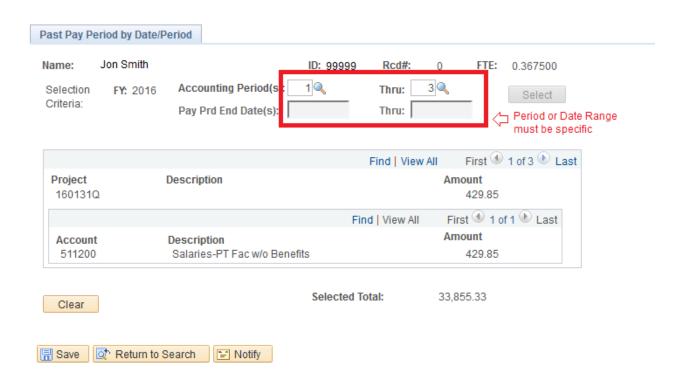

# Past Pay Period by Date/Period

For this inquiry, please enter the accounting periods or pay period end dates you would like to inquire and then click on Select.

# Accounting Period(s) or Pay Period(s)

**Required** 

- ◆ **Enter** the Accounting Period or Pay Period End dates you wish to change. The Accounting Period should be used for monthly employees. (Example: Period 1 represents the first month of the fiscal year—July, and Period 12 represents June).
- ◆ Pay Period End date is best used for bi-weekly employees, when you wish to change only one pay period.
- ◆ **Tab** to "Thru:" box and enter the ending accounting period you want changes to be effective through.
- **Press** Tab on the keyboard and the Select button will activate.
- Click on Select

The records for the accounting/pay period will be displayed. If period range is over 90 days old, then you will receive a warning message (See 90 day late moves for detail).

PeopleSoft will now present all data that meets criteria for the person selected and for the Accounting Period(s) and fiscal year indicated.

# **Project/Account Distribution Displayed**

- ◆ The Selected Total is the total salary paid across all projects and account/object codes for the person and period selected.
- If the Selected Total is not equal to the amount of the Project you are viewing, you have more than one project for the criteria selected.
- Once you have navigated to the project you would like to change, click on Use This Proj/Acct
- The Project information will then appear in the "From Project" and "Account" area.