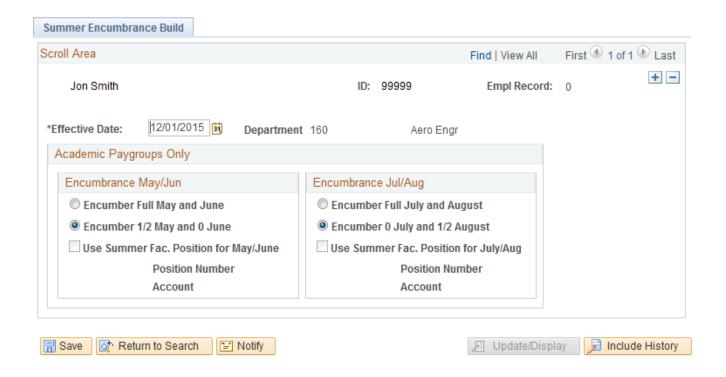

⇒ Hit the Enter key or double click on the employee record line to select the record.

PeopleSoft displays the Summer Encumbrance Build panel.

PeopleSoft ALWAYS ENCUMBERS ACADEMIC (10 month) APPOINTMENTS.

The default encumbrance is indicated by the radio buttons adjacent to Encumber ½ May and 0 June and 0 July and ½ August

Note: If the effective date year is a prior fiscal year (especially 1999), insert a new current dated record regardless if it is set the way you want. That could be a false setting and there may not be an actual record in the SPD Tables. You will also have to click on a different radio button setting from what is displayed and click back to what you want before clicking the Save button in order for the new record to be save

- ⇒ Click on the → button to the right of the page to insert a new row. The Effective Date will default to the current date. **NEVER OVERTYPE THE CURRENT SETTING ROW, ALWAYS INSERT A NEW ROW.**
- ⇒ To change the encumbrance from the Default settings for the selected individual, click on the radio button adjacent to Encumber Full May and June
- $\Rightarrow$  **and** click on the radio button adjacent to Encumber Full July and August.

If the Summer Faculty Position and account (511300) are to be used:

⇒ Click on the Box next to Use Summer Fac Position... under each encumbrance period.

Once desired settings are chosen, click on save button at bottom left of page\*\*.