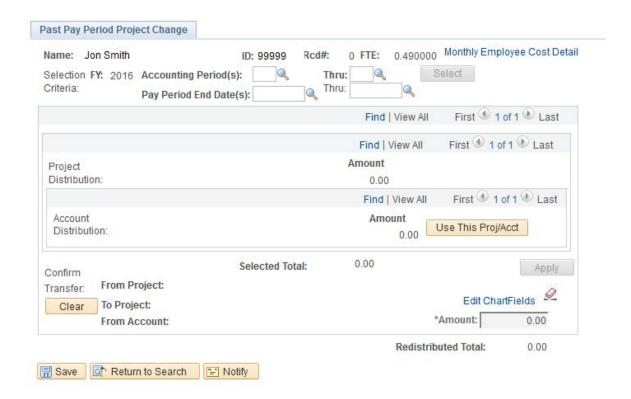

# **Project/Account Distribution Displayed**

- ◆ The Selected Total is the total salary paid across all projects and account/object codes for the person and period selected.
- If the Selected Total is not equal to the amount of the Project you are viewing, you have more than one project for the criteria selected.
- Once you have navigated to the project you would like to change, click on Use This Proj/Acct
- The Project information will then appear in the "From Project" and "Account" area.

◆ To select the "To Project" click on Edit Chartfields link. If you know the project number you wish to distribute changes to, enter it in the "Combination Code" field; otherwise, select the and double click on the project from the list. (This list is limited in the number of projects it will display however). Hit "Enter" Key and click "OK" button to return to Past Changes panel.

- 1. Correction of labor charges based on review by employee, PD/PI, or authorized delegate.
- 2. Correction of clerical error or data input identified by authorized unit financial personnel.
- 3. New Award costs incurred during the award period charged temporarily to other allowable funds pending establishment of a new award/fund.
- 4. Allowable pre-award costs (incurred prior to the award period) initially charged to other allowable funds.
- 5. Renewal award costs charged originally to prior sponsored increment or to other allowable funds.
- 6. Other: Specify
- Click on the appropriate **Justification** you wish to select. If you selected Reason 6. "Other: Specify", enter a detailed justification in the text box that appears.
- ◆ Click on OK to go back to the Past Pay Change panel.
- ◆ Tab or click on the Amount field and enter the amount of the redistribution desired. You can only enter up to the amount on the Acct Distribution Line. (Note that all Past Pay Period Changes are entered in dollar amounts for the projects/periods/persons selected. If multiple accounting or pay periods are selected, PeopleSoft will prorate the amounts entered over all the projects selected.)

- Use the Tab key (Not Enter) and the Apply button activates.
- Click on the Apply button.
- The redistributed total shows the total amount of the changes made and takes the information from the amount field and adds to the project distribution selections.
- ◆ **Multiple changes** If you need to make multiple redistributions from the same project, click on the project using the "Edit ChartField" link. The Justification button will appear again if the project is an externally funded sponsored project. Select a new Justification and OK. Then tab/click Amount field and enter the amount of the redistribution desired. Tab (**Not Enter**) to Apply button and click. Repeat process for next project from the same project. When all desired redistributions are made from the same project and applied, click on the same button (at bottom left of page).