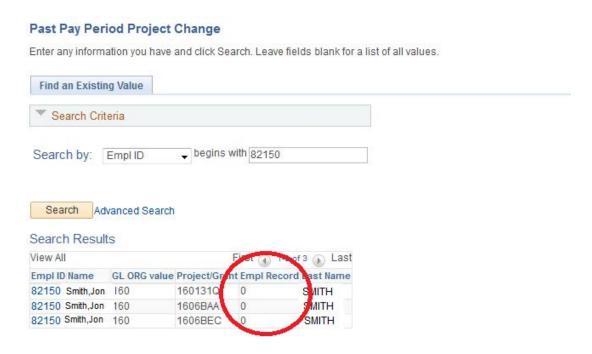

Note: If you do not enter any selection criteria, all employees (you are authorized to view) will be displayed. The number of records displayed are limited however.

Click Search or hit "Enter" key. A selection box will display the results of your search. "Note if the employee has multiple Empl Rcd Nbr's."

Select by double clicking on the record or hit "Enter" key if only one empl rcd.

PeopleSoft displays **Name, Employee ID, Record Number and FTE** for the record you selected. The current fiscal year is displayed.

# Accounting Period(s) or Pay Period(s)

**Required** 

- ◆ **Enter** the Accounting Period or Pay Period End dates you wish to change. The Accounting Period should be used for monthly employees. (Example: Period 1 represents the first month of the fiscal year—July, and Period 12 represents June).
- ◆ Pay Period End date is best used for bi-weekly employees, when you wish to change only one pay period.
- ◆ **Tab** to "Thru:" box and enter the ending accounting period you want changes to be effective through.
- **Press** Tab on the keyboard and the Select button will activate.
- Click on Select