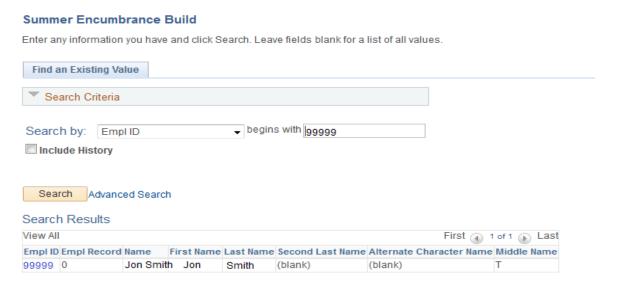

# **Navigation: Salary Planning Distribution/Use/Summer Encumbrance Build**

The Summer Encumbrance Build is used for 9 Month Academic Employees (Pay Groups AMB, AMN, and RWA) to set up salary encumbrances over the summer months, May thru August.

# Enter any information you have and click Search. Leave fields blank for a list of all values. Find an Existing Value Search Criteria Search by: Empl ID begins with Include Hist Alternate Character Name Empl ID Empl Record Last Name Middle Name Name Second Last Name Second Last Name

- ◆ Select the employee record for a basic search (use the Advanced Search selection criteria fields to narrow your search).
- Under Advance Search you can also narrow search with Empl Rcd Nbr, Last Name (Last, First), Name or Personnel Status in query page.

⇒ Hit the Enter key or double click on the employee record line to select the record.

PeopleSoft displays the Summer Encumbrance Build panel.

PeopleSoft ALWAYS ENCUMBERS ACADEMIC (10 month) APPOINTMENTS.