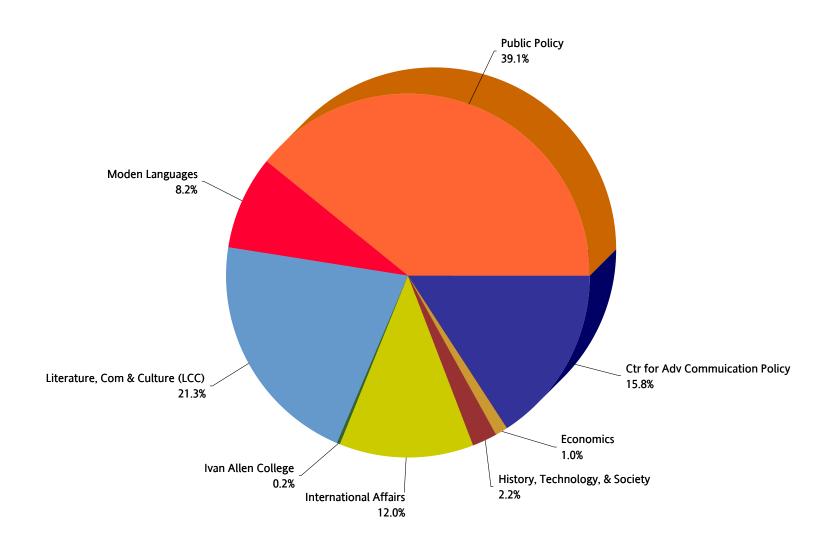

### **FY 2014 ANNUAL REPORT**

### FY 2014 Ivan Allen College Direct Costs

TOTAL \$5,719,000