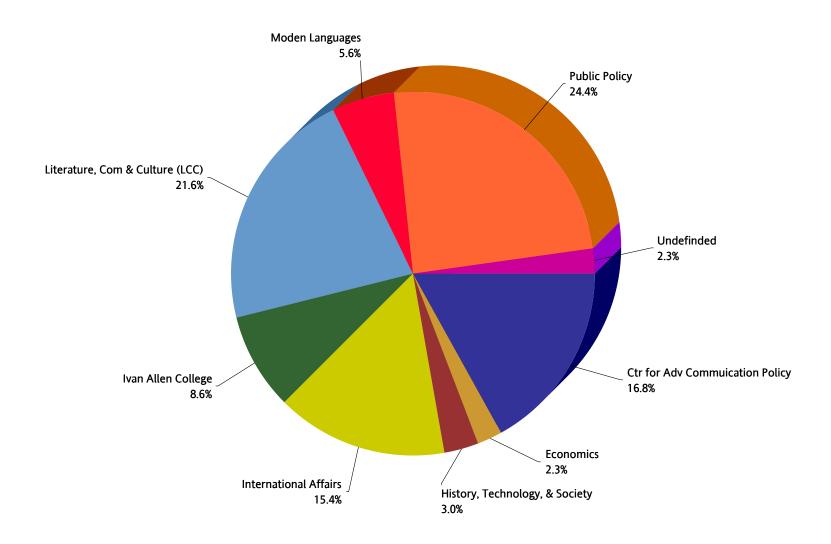

|         |        |        |          | Scholarships |         | States |         |
|            | \$124.7 | \$29.2 | \$30.1 | \$37.6    | \$18.6   | \$10.2 | \$21.5 | \$51.2 | \$61.1  | \$0.3 | \$10.3  | \$75.9 | \$15.2 | \$43.3   | \$1.8        | \$8.9   | \$2.1  | \$542.1 |

### **FY 2014 ANNUAL REPORT**

### FY 2014 Resident Instruction and Other Units Direct Costs

TOTAL \$347,273,000



### **FY 2014 ANNUAL REPORT**

### **FY 2014 College of Computing Direct Costs**

TOTAL \$22,781,000



### **FY 2014 ANNUAL REPORT**

### FY 2014 College of Sciences Direct Costs

TOTAL \$47,246,000



### **FY 2014 ANNUAL REPORT**

### FY 2014 College of Engineering Direct Costs

TOTAL \$151,048,000



### **FY 2014 ANNUAL REPORT**

### FY 2014 Ivan Allen College Direct Costs

TOTAL \$5,719,000



### **FY 2014 ANNUAL REPORT**

### **Trend Analysis of Graduate Tuition Remission Recoveries**





### **FY 2014 ANNUAL REPORT**

### FY 2014 Graduate Student Remission Recoveries

TOTAL \$26,762,000



# FACILITIES AND ADMINISTRATIVE COST RECOVERIES FISCAL YEAR 2014

The totals reported in this section include Facilities & Administrative (indirect) cost recoveries for both the Institute and the Georgia Tech Research Corporation.

### **FY 2014 ANNUAL REPORT**

### **Trend Analysis of Sponsored Programs F&A Cost Recoveries**

FY 2009-2014



### **FY 2014 ANNUAL REPORT**

### FY 2014 Sponsored Programs F&A Costs by Major Source

TOTAL \$179.7 Million



| ( | Millions) | Air    | Army   | DHHS  | DODefense | DoEnergy | NASA  | Navy  | NSF    | Other   | Local | Foreign | GTRC    | Indus