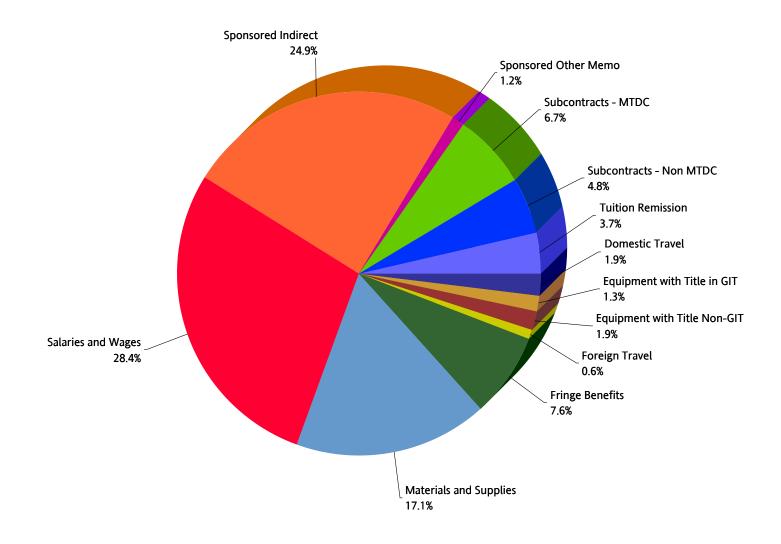

### FY 2014 Sponsored Programs Total Cost by Classification

TOTAL \$721.7 Million