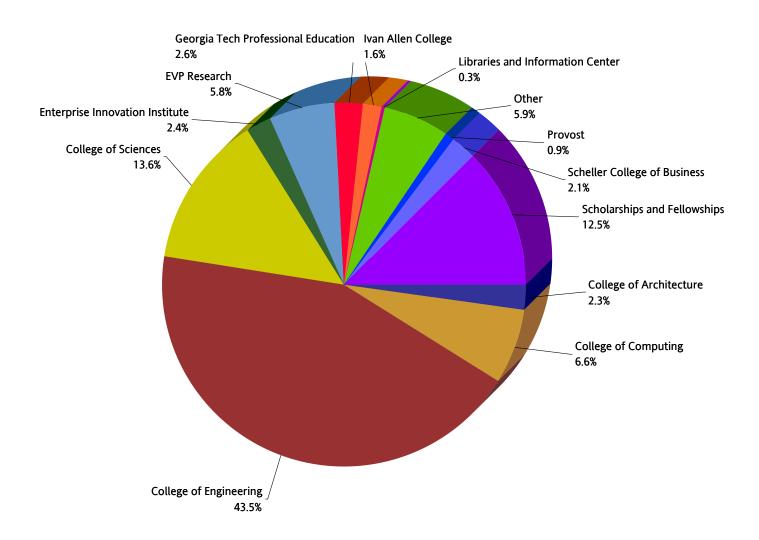

### FY 2014 Sponsored Programs Total Cost by College/Unit

TOTAL \$721.7 Million

Resident Instruction: \$399.4M (55%)

GTRI: \$302.2M (42%)

Other Units \$20.1M (3%)