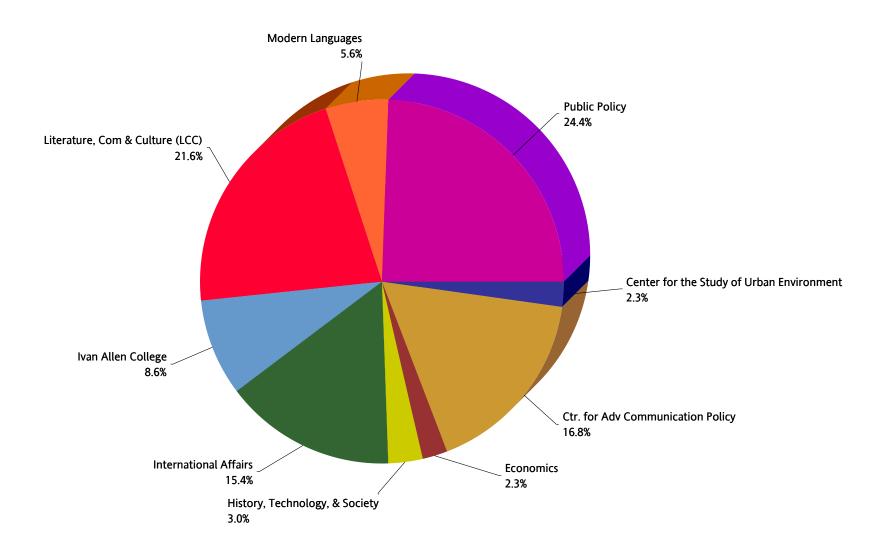

|         |        |        |          | Scholarships |         | States |         |
|            | \$124.7 | \$29.2 | \$30.1 | \$37.6    | \$18.6   | \$10.2 | \$21.5 | \$51.2 | \$61.1  | \$0.3 | \$10.3  | \$75.9 | \$15.2 | \$43.3   | \$1.8        | \$8.9   | \$2.1  | \$542.1 |

### **FY 2014 ANNUAL REPORT**

### FY 2014 Resident Instruction and Other Units Direct Costs

TOTAL \$347,273,000



### **FY 2014 ANNUAL REPORT**

### **FY 2014 College of Computing Direct Costs**

TOTAL \$22,781,000



### **FY 2014 ANNUAL REPORT**

### FY 2014 College of Sciences Direct Costs

TOTAL \$47,246,000



### **FY 2014 ANNUAL REPORT**

### FY 2014 College of Engineering Direct Costs

TOTAL \$151,048,000



### **FY 2014 ANNUAL REPORT**

### FY 2014 Ivan Allen College Direct Costs

TOTAL \$5,719,000



### **FY 2014 ANNUAL REPORT**

### **Trend Analysis of Graduate Tuition Remission Recoveries**





### **FY 2014 ANNUAL REPORT**

### FY 2014 Graduate Student Remission Recoveries

TOTAL \$26,762,000



# FACILITIES AND ADMINISTRATIVE COST RECOVERIES FISCAL YEAR 2014

The totals reported in this section include Facilities & Administrative (indirect) cost recoveries for both the Institute and the Georgia Tech Research Corporation.

### **FY 2014 ANNUAL REPORT**

### **Trend Analysis of Sponsored Programs F&A Cost Recoveries**

FY 2009-2014



### **FY 2014 ANNUAL REPORT**

### FY 2014 Sponsored Programs F&A Costs by Major Source

TOTAL \$179.7 Million



| ( | Millions) | Air    | Army   | DHHS  | DODefense | DoEnergy | NASA  | Navy  | NSF    | Other   | Local | Foreign | GTRC    | Indus