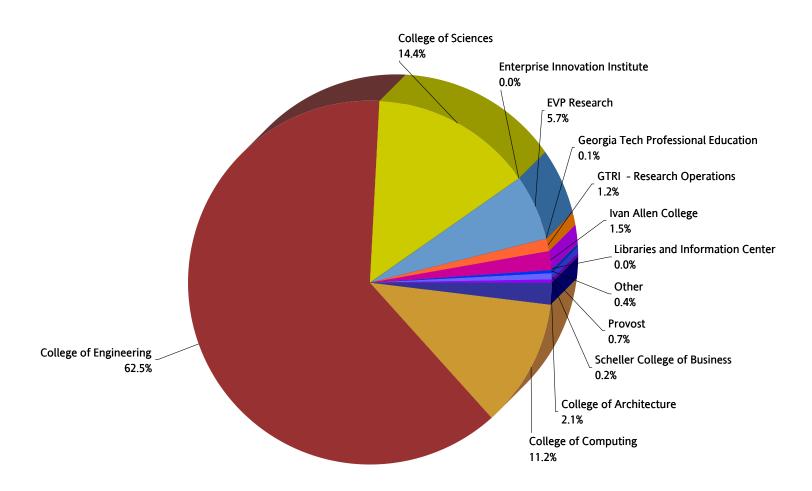

### **FY 2014 ANNUAL REPORT**

### FY 2014 Resident Instruction and Other Units Direct Costs

TOTAL \$347,273,000