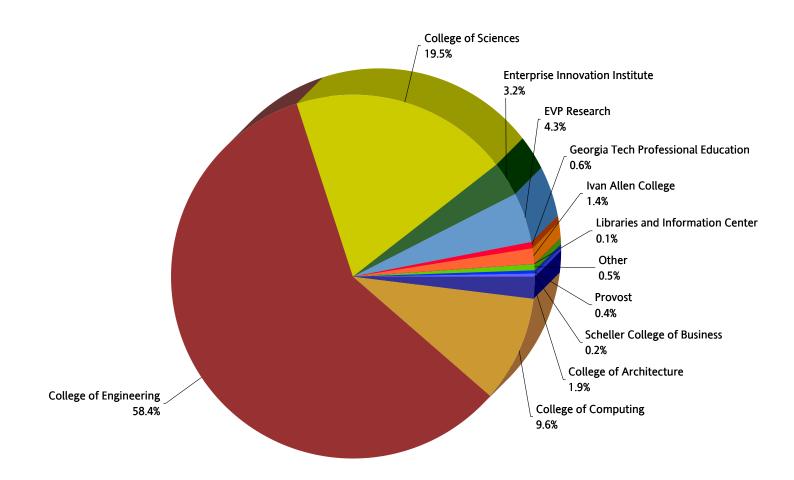

lion



| ( | Millions) | Air    | Army   | DHHS  | DODefense | DoEnergy | NASA  | Navy  | NSF    | Other   | Local | Foreign | GTRC    | Industry | Georgia | Other  | Total   |
|---|-----------|--------|--------|-------|-----------|----------|-------|-------|--------|---------|-------|---------|---------|----------|---------|--------|---------|
|   |           | Force  |        |       |           |          |       |       |        | Federal |       |         |         |          |         | States |         |
|   |           | \$60.4 | \$11.5 | \$9.0 | \$24.4    | \$7.0    | \$3.1 | \$9.2 | \$18.1 | \$16.6  | \$0.1 | \$3.2   | (\$0.1) | \$13.7   | \$2.8   | \$0.6  | \$179.7 |

### **FY 2014 ANNUAL REPORT**

### FY 2014 Resident Instruction and Other Units F&A Costs

TOTAL \$72,226,000



**FY 2014 ANNUAL REPORT** 

### FY 2014 College of Computing F&A Costs

TOTAL \$6,903,000



### **FY 2014 ANNUAL REPORT**

### FY 2014 College of Sciences F&A Costs

TOTAL \$14,053,000



### **FY 2014 ANNUAL REPORT**

### FY 2014 College of Engineering F&A Costs

TOTAL \$42,209,000



### **FY 2014 ANNUAL REPORT**

### FY 2014 Ivan Allen College F&A Costs

TOTAL \$979,000



### Reporting Context FY 2014

### **Sponsored Program Expenditures**

### **Research Expenditures**

| Research       |                        |                   | Sponsor Funded            |                   |
|----------------|------------------------|-------------------|---------------------------|-------------------|
|                | Direct                 | \$<br>435,617,176 | Direct                    |