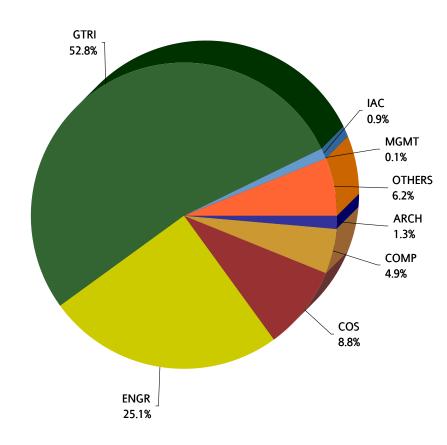

### FY 2014 New Awards by College/Unit

Total \$688.2 Million

| (Millions) | ARCH  | COMP   | cos    | ENGR    | GTRI    | IAC   | MGMT  | OTHERS | Total   |  |
|------------|-------|--------|--------|---------|---------|-------|-------|--------|---------|--|
|            | \$8.6 | \$33.4 | \$60.9 | \$172.7 | \$363.3 | \$6.3 | \$0.4 | \$42.5 | \$688.2 |  |