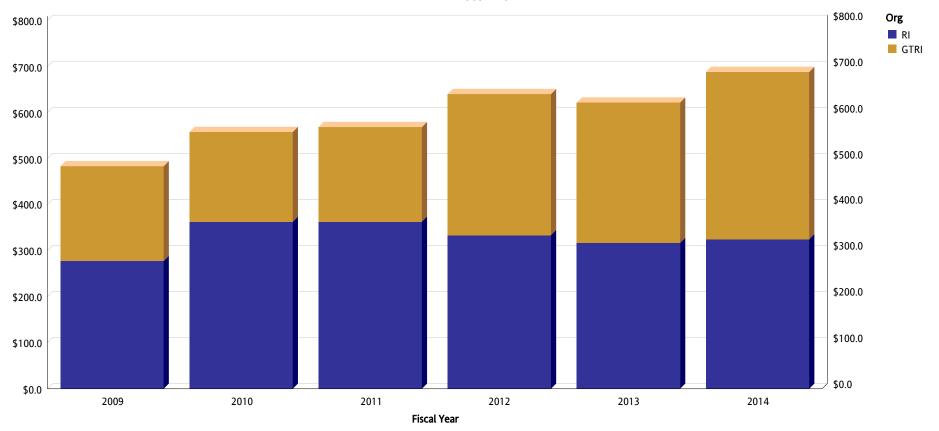

### Trend Analysis of New Awards by Value

FY 2009 - 2014

| (Millions) | 2009    | 2010    | 2011    | 2012    | 2013    | 2014    |
|------------|---------|---------|---------|---------|---------|---------|
| GTRI       | \$205.9 | \$194.8 | \$205.5 | \$306.2 | \$304.9 | \$363.3 |
| RI         | \$277.3 | \$362.8 | \$362.8 | \$333.7 | \$316.7 | \$324.9 |
| Total      | \$483.3 | \$557.6 | \$568.3 | \$639.9 | \$621.6 | \$688.2 |