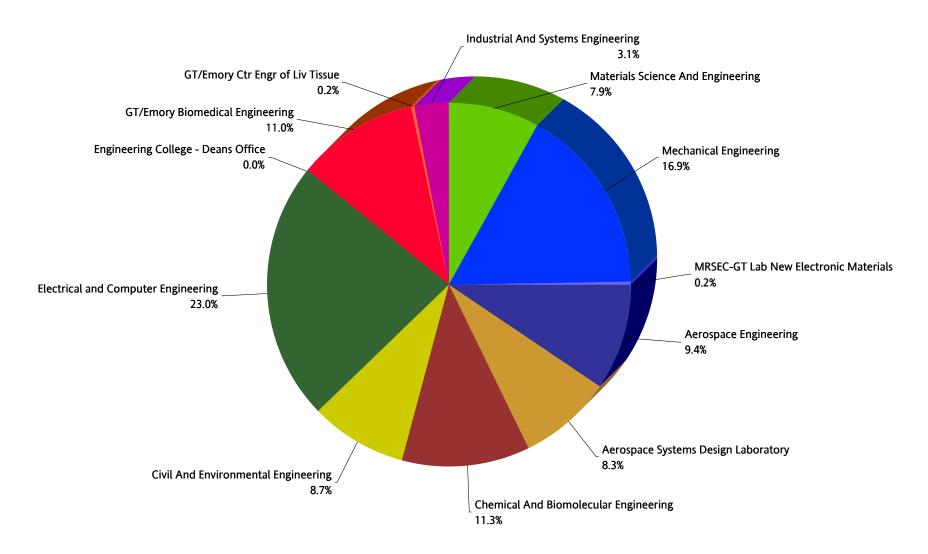

--------|---------|----------|---------|--------|---------|
|   |           | Force  |        |       |           |          |       |       |        | Federal |       |         |         |          |         | States |         |
|   |           | \$60.4 | \$11.5 | \$9.0 | \$24.4    | \$7.0    | \$3.1 | \$9.2 | \$18.1 | \$16.6  | \$0.1 | \$3.2   | (\$0.1) | \$13.7   | \$2.8   | \$0.6  | \$179.7 |

### **FY 2014 ANNUAL REPORT**

### FY 2014 Resident Instruction and Other Units F&A Costs

TOTAL \$72,226,000



**FY 2014 ANNUAL REPORT** 

### FY 2014 College of Computing F&A Costs

TOTAL \$6,903,000



### **FY 2014 ANNUAL REPORT**

### FY 2014 College of Sciences F&A Costs

TOTAL \$14,053,000



### **FY 2014 ANNUAL REPORT**

### FY 2014 College of Engineering F&A Costs

TOTAL \$42,209,000



### **FY 2014 ANNUAL REPORT**

### FY 2014 Ivan Allen College F&A Costs

TOTAL \$979,000



### Reporting Context FY 2014

### **Sponsored Program Expenditures**

### **Research Expenditures**

| Research       |                        |                   | Sponsor Funded            |                   |
|----------------|------------------------|-------------------|---------------------------|-------------------|
|                | Direct                 | \$<br>435,617,176 | Direct                    | \$<br>435,617,176 |
|                | Indirect *             | 177,245,978       |                           |                   |
|                | Total                  | 612,863,154       | Institute Funded Research |                   |
|                |                        |