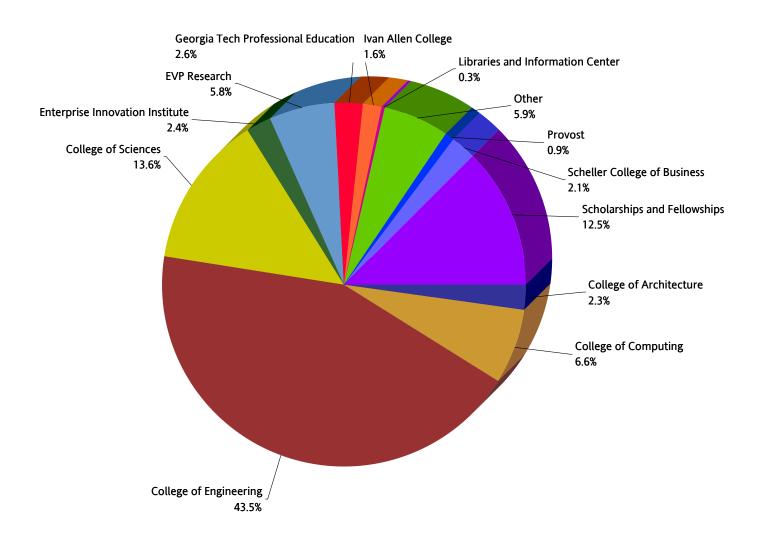

### FY 2014 Resident Instruction and Other Units Direct Costs

TOTAL \$347,273,000