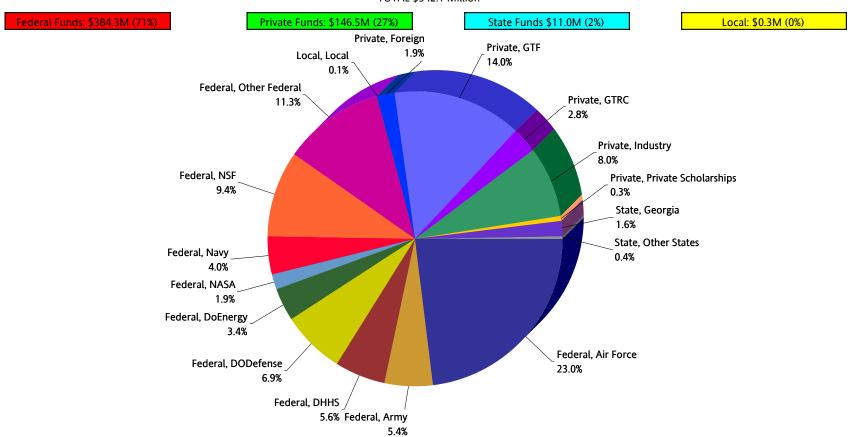

### FY 2014 Sponsored Programs Total Costs by Major Source

| (Millions | ) Air   | Army   | DHHS   | DODefense | DoEnergy | NASA   | Navy   | NSF    | Other   | Local | Foreign | GTF    | GTRC   | Industry | Private      | Georgia | Other  | Total   |
|-----------|---------|--------|--------|-----------|----------|--------|--------|--------|---------|-------|---------|--------|--------|----------|--------------|---------|--------|---------|
|           | Force   |        |        |           |          |        |        |        | Federal |       |         |        |        |          | Scholarships |         | States |         |
|           | \$185.1 | \$40.7 | \$39.1 | \$62.1    | \$25.6   | \$13.3 | \$30.7 | \$69.3 | \$77.7  | \$0.4 | \$13.5  | \$75.9 | \$15.1 | \$57.0   | \$1.8        | \$11.7  | \$2.7  | \$721.7 |