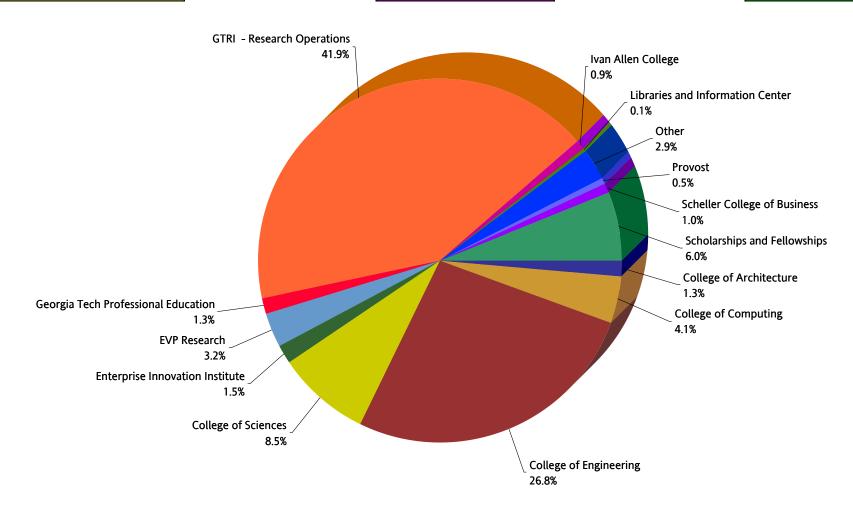

### FY 2014 Sponsored Programs Total Cost by College/Unit

TOTAL \$721.7 Million

Resident Instruction: \$399.4M (55%)

GTRI: \$302.2M (42%)

Other Units \$20.1M (3%)