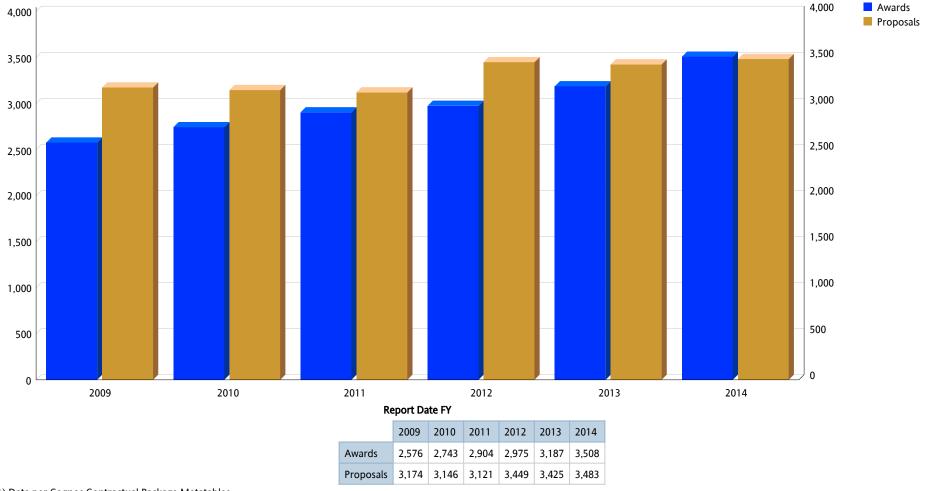

### **Trend Analysis of New Awards and Proposals**

FY 2009 - 2014

<sup>1)</sup> Data per Cognos Contractual Package Metatables