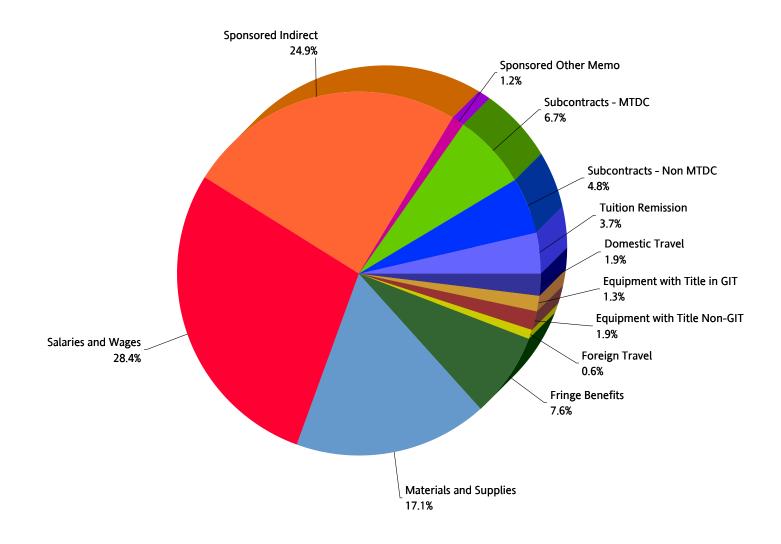

### FY 2014 Sponsored Programs Direct Costs by Major Source

TOTAL \$542.1 Million

| (Millions) | Air     | Army   | DHHS   | DODefense | DoEnergy | NASA   | Navy   | NSF    | Other   | Local | Foreign | GTF    | GTRC   | Industry | Private      | Georgia | Other  | Total   |
|------------|---------|--------|--------|-----------|----------|--------|--------|--------|---------|-------|---------|--------|--------|----------|--------------|---------|--------|---------|
|            | Force   |        |        |           |          |        |        |        | Federal |       |         |        |        |          | Scholarships |         | States |         |
|            | \$124.7 | \$29.2 | \$30.1 | \$37.6    | \$18.6   | \$10.2 | \$21.5 | \$51.2 | \$61.1  | \$0.3 | \$10.3  | \$75.9 | \$15.2 | \$43.3   | \$1.8        | \$8.9   | \$2.1  | \$542.1 |