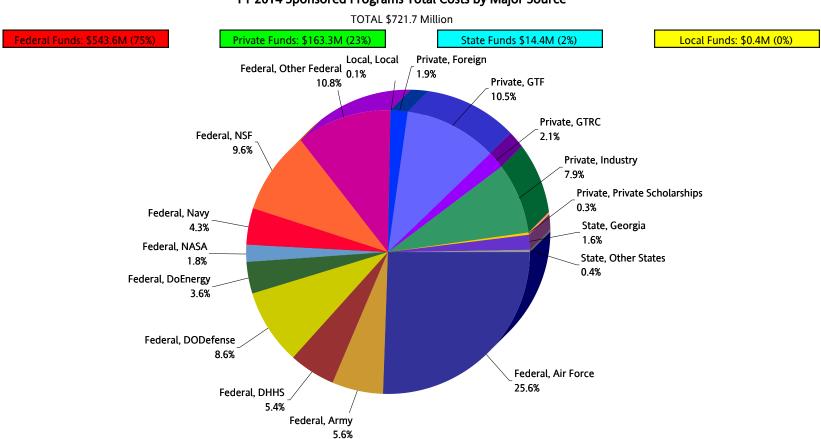

### FY 2014 Sponsored Programs Total Costs by Major Source

| (Millions | ) Air   | Army   | DHHS   | DODefense | DoEnergy | NASA   | Navy   | NSF    | Other   | Local | Foreign | GTF    | GTRC   | Industry | Private      | Georgia | Other  | Total   |
|-----------|---------|--------|--------|-----------|----------|--------|--------|--------|---------|-------|---------|--------|--------|----------|--------------|---------|--------|---------|
|           | Force   |        |        |           |          |        |        |        | Federal |       |         |        |        |          | Scholarships |         | States |         |
|           | \$185.1 | \$40.7 | \$39.1 | \$62.1    | \$25.6   | \$13.3 | \$30.7 | \$69.3 | \$77.7  | \$0.4 | \$13.5  | \$75.9 | \$15.1 | \$57.0   | \$1.8        | \$11.7  | \$2.7  | \$721.7 |