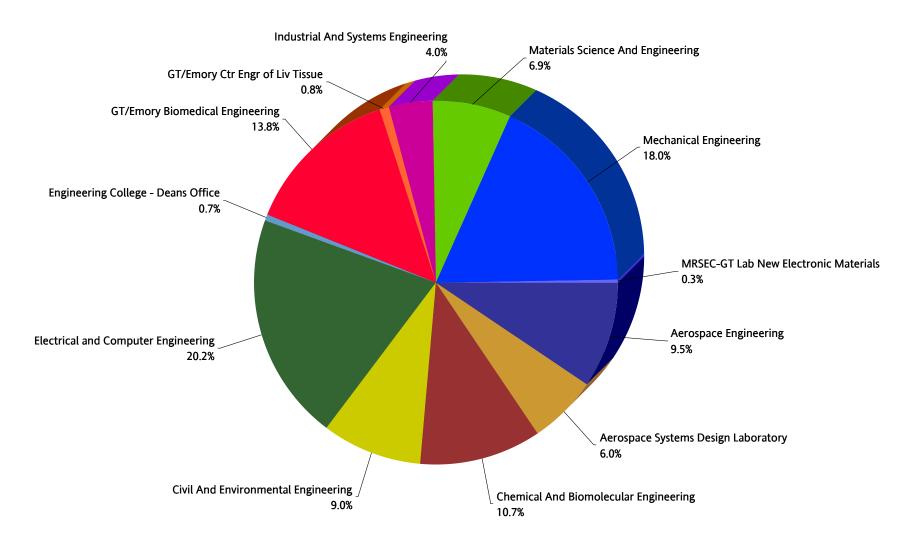

| Force   |        |        |           |          |        |        |        | Federal |       |         |        |        |          | Scholarships |         | States |         |
|            | \$124.7 | \$29.2 | \$30.1 | \$37.6    | \$18.6   | \$10.2 | \$21.5 | \$51.2 | \$61.1  | \$0.3 | \$10.3  | \$75.9 | \$15.2 | \$43.3   | \$1.8        | \$8.9   | \$2.1  | \$542.1 |

### **FY 2014 ANNUAL REPORT**

### FY 2014 Resident Instruction and Other Units Direct Costs

TOTAL \$347,273,000



### **FY 2014 ANNUAL REPORT**

### **FY 2014 College of Computing Direct Costs**

TOTAL \$22,781,000



### **FY 2014 ANNUAL REPORT**

### FY 2014 College of Sciences Direct Costs

TOTAL \$47,246,000



### **FY 2014 ANNUAL REPORT**

### FY 2014 College of Engineering Direct Costs

TOTAL \$151,048,000



### **FY 2014 ANNUAL REPORT**

### FY 2014 Ivan Allen College Direct Costs

TOTAL \$5,719,000



### **FY 2014 ANNUAL REPORT**

### **Trend Analysis of Graduate Tuition Remission Recoveries**





### **FY 2014 ANNUAL REPORT**

### FY 2014 Graduate Student Remission Recoveries

TOTAL \$26,762,000



# FACILITIES AND ADMINISTRATIVE COST RECOVERIES FISCAL YEAR 2014

The totals reported in this section include Facilities & Administrative (indirect) cost recoveries for both the Institute and the Georgia Tech Research Corporation.

### **FY 2014 ANNUAL REPORT**

### **Trend Analysis of Sponsored Programs F&A Cost Recoveries**

FY 2009-2014



### **FY 2014 ANNUAL REPORT**

### FY 2014 Sponsored Programs F&A Costs by Major Source

TOTAL \$179.7 Million



| ( | Millions) | Air    | Army   | DH