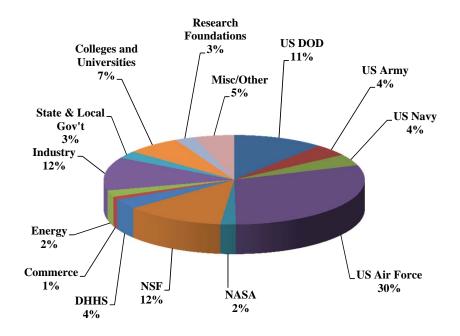

### FY 2014 New Awards by Funding Source

| (Millions)   | FY13 Total     | FY14 Total | % Incr/Decr |
|--------------|----------------|------------|-------------|
| US DOD       | \$41.9         | \$77.3     | 84%         |
| US Army      | \$35.8         | \$30.0     | -16%        |
| US Navy      | \$30.5         | \$28.6     | -6%         |
| US Air Force | <b>\$193.7</b> | \$206.8    | 7%          |
| NASA         | \$10.0         | \$13.0     | 30%         |
| NSF          | \$66.3         | \$84.8     | 28%         |
| DHHS (NIH)   | \$23.3         | \$25.0     | 7%          |
| Commerce     | \$4.8          | \$7.6      | 58%         |
| Energy       | \$16.8         | \$16.3     | -3%         |
| Industry     | \$73.0         | \$82.8     | 13%         |
| State and    |                |            |             |
| Local Gov't  | \$15.6         | \$18.4     | 18%         |
| Colleges and |                |            |             |
| Universities | \$48.7         | \$46.4     | -5%         |
| Research     |                |            |             |
| Foundations  | \$20.8         | \$17.2     | -17%        |
| Misc/Other   | \$40.4         | \$34.0     | -16%        |
| TOTAL        | \$621.6        | \$688.2    | 11%         |