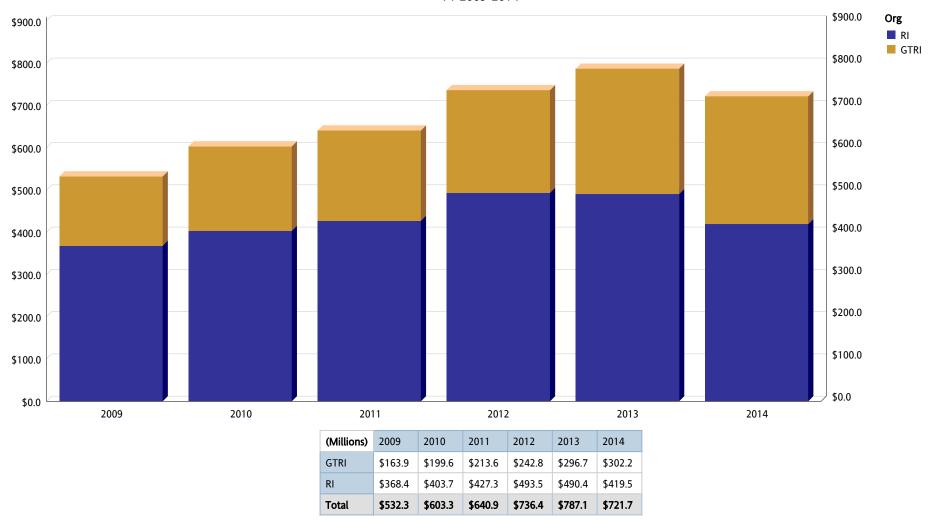

### Trend Analysis of New Awards by Value

FY 2009 - 2014

| (Millions) | 2009    | 2010    | 2011    | 2012    | 2013    | 2014    |
|------------|---------|---------|---------|---------|---------|---------|
| GTRI       | \$205.9 | \$194.8 | \$205.5 | \$306.2 | \$304.9 | \$363.3 |
| RI         | \$277.3 | \$362.8 | \$362.8 | \$333.7 | \$316.7 | \$324.9 |
| Total      | \$483.3 | \$557.6 | \$568.3 | \$639.9 | \$621.6 | \$688.2 |