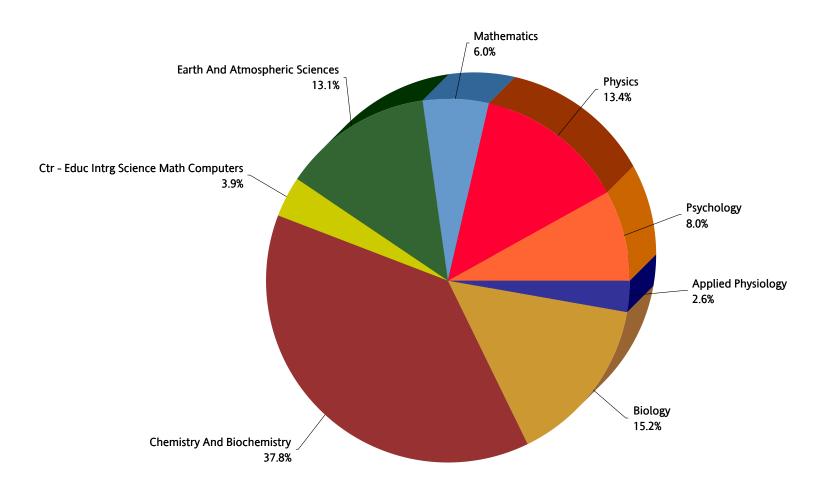

-----|--------|--------|-------|-----------|----------|-------|-------|--------|---------|-------|---------|---------|----------|---------|--------|---------|
|   |           | Force  |        |       |           |          |       |       |        | Federal |       |         |         |          |         | States |         |
|   |           | \$60.4 | \$11.5 | \$9.0 | \$24.4    | \$7.0    | \$3.1 | \$9.2 | \$18.1 | \$16.6  | \$0.1 | \$3.2   | (\$0.1) | \$13.7   | \$2.8   | \$0.6  | \$179.7 |

### **FY 2014 ANNUAL REPORT**

### FY 2014 Resident Instruction and Other Units F&A Costs

TOTAL \$72,226,000



**FY 2014 ANNUAL REPORT** 

### FY 2014 College of Computing F&A Costs

TOTAL \$6,903,000



### **FY 2014 ANNUAL REPORT**

### FY 2014 College of Sciences F&A Costs

TOTAL \$14,053,000



### **FY 2014 ANNUAL REPORT**

### FY 2014 College of Engineering F&A Costs

TOTAL \$42,209,000



### **FY 2014 ANNUAL REPORT**

### FY 2014 Ivan Allen College F&A Costs

TOTAL \$979,000



### Reporting Context FY 2014

### **Sponsored Program Expenditures**

### **Research Expenditures**

| Research       |                        |                   | Sponsor Funded            |                   |
|----------------|------------------------|-------------------|---------------------------|-------------------|
|                | Direct                 | \$<br>435,617,176 | Direct                    | \$<br>435,617,176 |
|                | Indirect *             | 177,245,978       |                           |                   |
|                | Total                  | 612,863,154