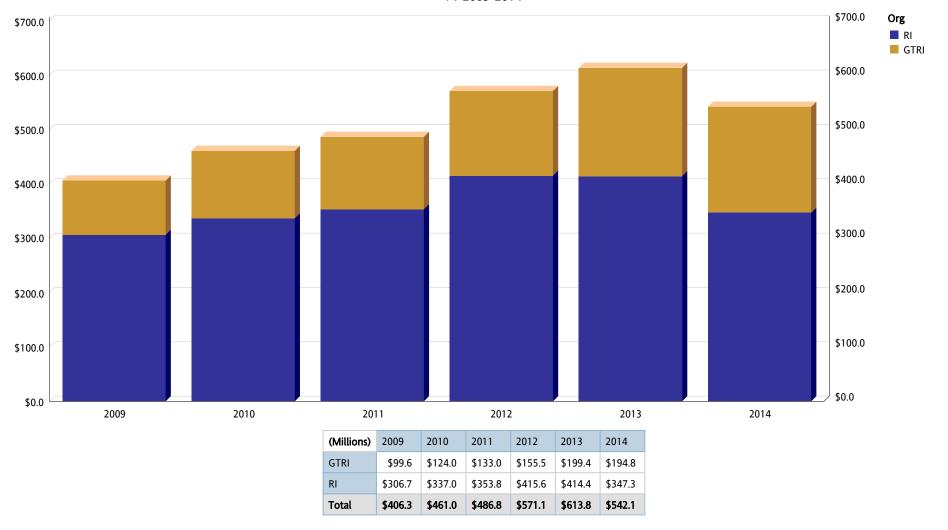

### Trend Analysis of New Awards by Value

FY 2009 - 2014

| (Millions) | 2009    | 2010    | 2011    | 2012    | 2013    | 2014    |
|------------|---------|---------|---------|---------|---------|---------|
| GTRI       | \$205.9 | \$194.8 | \$205.5 | \$306.2 | \$304.9 | \$363.3 |
| RI         | \$277.3 | \$362.8 | \$362.8 | \$333.7 | \$316.7 | \$324.9 |
| Total      | \$483.3 | \$557.6 | \$568.3 | \$639.9 | \$621.6 | \$688.2 |