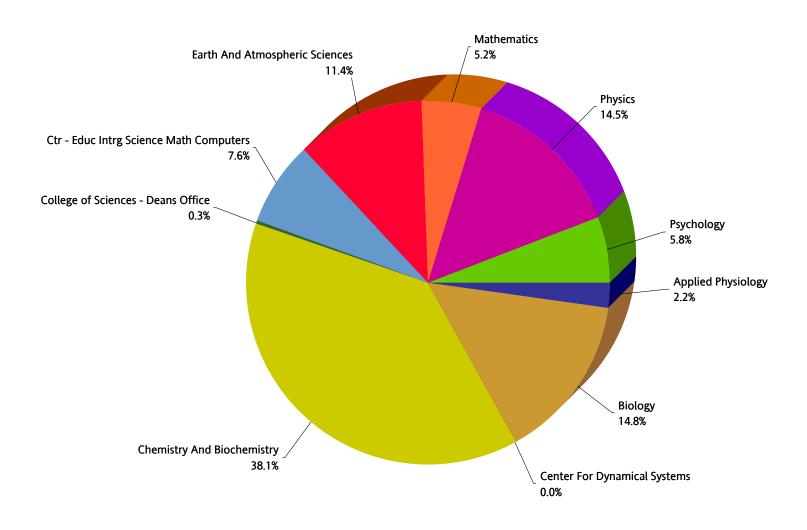

|-------|---------|--------|--------|----------|--------------|---------|--------|---------|
|            | Force   |        |        |           |          |        |        |        | Federal |       |         |        |        |          | Scholarships |         | States |         |
|            | \$124.7 | \$29.2 | \$30.1 | \$37.6    | \$18.6   | \$10.2 | \$21.5 | \$51.2 | \$61.1  | \$0.3 | \$10.3  | \$75.9 | \$15.2 | \$43.3   | \$1.8        | \$8.9   | \$2.1  | \$542.1 |

### **FY 2014 ANNUAL REPORT**

### FY 2014 Resident Instruction and Other Units Direct Costs

TOTAL \$347,273,000



### **FY 2014 ANNUAL REPORT**

### **FY 2014 College of Computing Direct Costs**

TOTAL \$22,781,000



### **FY 2014 ANNUAL REPORT**

### FY 2014 College of Sciences Direct Costs

TOTAL \$47,246,000



### **FY 2014 ANNUAL REPORT**

### FY 2014 College of Engineering Direct Costs

TOTAL \$151,048,000



### **FY 2014 ANNUAL REPORT**

### FY 2014 Ivan Allen College Direct Costs

TOTAL \$5,719,000



### **FY 2014 ANNUAL REPORT**

### **Trend Analysis of Graduate Tuition Remission Recoveries**





### **FY 2014 ANNUAL REPORT**

### FY 2014 Graduate Student Remission Recoveries

TOTAL \$26,762,000



# FACILITIES AND ADMINISTRATIVE COST RECOVERIES FISCAL YEAR 2014

The totals reported in this section include Facilities & Administrative (indirect) cost recoveries for both the Institute and the Georgia Tech Research Corporation.

### **FY 2014 ANNUAL REPORT**

### **Trend Analysis of Sponsored Programs F&A Cost Recoveries**

FY 2009-2014



### **FY 2014 ANNUAL REPORT**

### FY 2014 Sponso