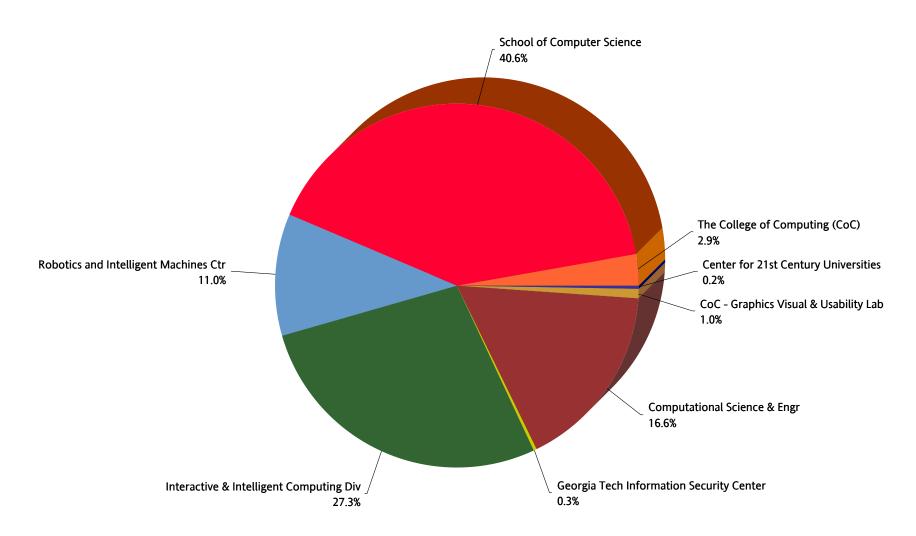

F    | Other   | Local | Foreign | GTRC    | Industry | Georgia | Other  | Total   |
|---|-----------|--------|--------|-------|-----------|----------|-------|-------|--------|---------|-------|---------|---------|----------|---------|--------|---------|
|   |           | Force  |        |       |           |          |       |       |        | Federal |       |         |         |          |         | States |         |
|   |           | \$60.4 | \$11.5 | \$9.0 | \$24.4    | \$7.0    | \$3.1 | \$9.2 | \$18.1 | \$16.6  | \$0.1 | \$3.2   | (\$0.1) | \$13.7   | \$2.8   | \$0.6  | \$179.7 |

### **FY 2014 ANNUAL REPORT**

### FY 2014 Resident Instruction and Other Units F&A Costs

TOTAL \$72,226,000



**FY 2014 ANNUAL REPORT** 

### FY 2014 College of Computing F&A Costs

TOTAL \$6,903,000



### **FY 2014 ANNUAL REPORT**

### FY 2014 College of Sciences F&A Costs

TOTAL \$14,053,000



### **FY 2014 ANNUAL REPORT**

### FY 2014 College of Engineering F&A Costs

TOTAL \$42,209,000



### **FY 2014 ANNUAL REPORT**

### FY 2014 Ivan Allen College F&A Costs

TOTAL \$979,000



### Reporting Context FY 2014

### **Sponsored Program Expenditures**

### **Research Expenditures**

| Research       |                        |                   | Sponsor Funded            |                   |
|----------------|------------------------|-------------------|---------------------------|-------------------|
|                | Direct                 | \$<br>435,617,176 | Direct                    | \$<br>435,617,176 |
|                | Indirect *             | 177,245,978       |