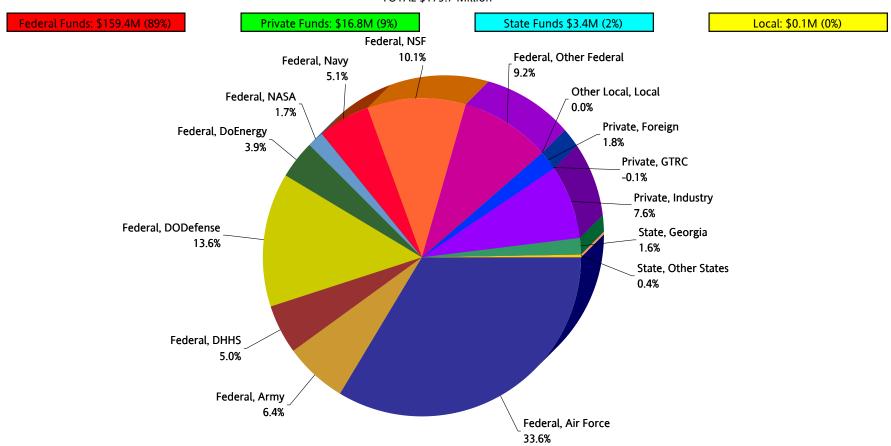

### **FY 2014 ANNUAL REPORT**

### FY 2014 Sponsored Programs F&A Costs by Major Source

TOTAL \$179.7 Million

| ( | Millions) | Air    | Army   | DHHS  | DODefense | DoEnergy | NASA  | Navy  | NSF    | Other   | Local | Foreign | GTRC    | Industry | Georgia | Other  | Total   |
|---|-----------|--------|--------|-------|-----------|----------|-------|-------|--------|---------|-------|---------|---------|----------|---------|--------|---------|
|   |           | Force  |        |       |           |          |       |       |        | Federal |       |         |         |          |         | States |         |
|   |           | \$60.4 | \$11.5 | \$9.0 | \$24.4    | \$7.0    | \$3.1 | \$9.2 | \$18.1 | \$16.6  | \$0.1 | \$3.2   | (\$0.1) | \$13.7   | \$2.8   | \$0.6  | \$179.7 |