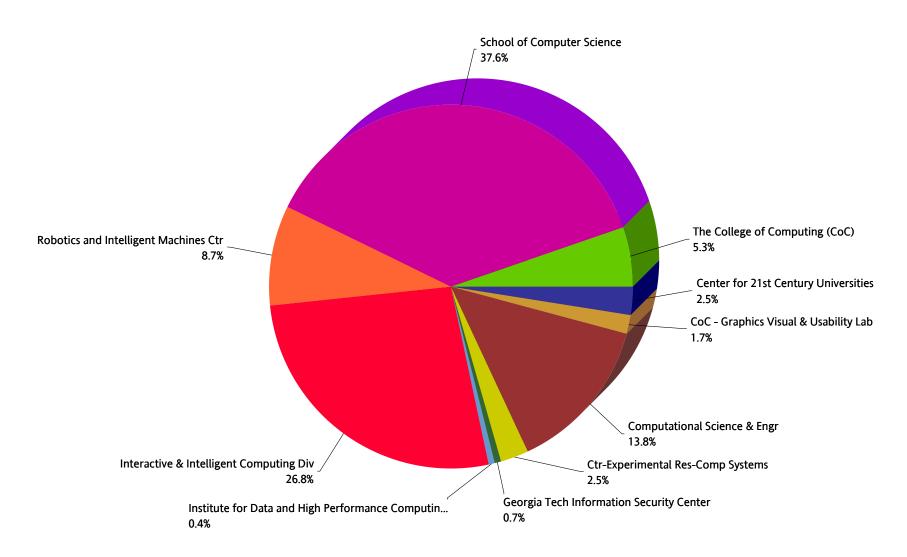

-----------|---------|--------|--------|-----------|----------|--------|--------|--------|---------|-------|---------|--------|--------|----------|--------------|---------|--------|---------|
|            | Force   |        |        |           |          |        |        |        | Federal |       |         |        |        |          | Scholarships |         | States |         |
|            | \$124.7 | \$29.2 | \$30.1 | \$37.6    | \$18.6   | \$10.2 | \$21.5 | \$51.2 | \$61.1  | \$0.3 | \$10.3  | \$75.9 | \$15.2 | \$43.3   | \$1.8        | \$8.9   | \$2.1  | \$542.1 |

### **FY 2014 ANNUAL REPORT**

### FY 2014 Resident Instruction and Other Units Direct Costs

TOTAL \$347,273,000



### **FY 2014 ANNUAL REPORT**

### **FY 2014 College of Computing Direct Costs**

TOTAL \$22,781,000



### **FY 2014 ANNUAL REPORT**

### FY 2014 College of Sciences Direct Costs

TOTAL \$47,246,000



### **FY 2014 ANNUAL REPORT**

### FY 2014 College of Engineering Direct Costs

TOTAL \$151,048,000



### **FY 2014 ANNUAL REPORT**

### FY 2014 Ivan Allen College Direct Costs

TOTAL \$5,719,000



### **FY 2014 ANNUAL REPORT**

### **Trend Analysis of Graduate Tuition Remission Recoveries**





### **FY 2014 ANNUAL REPORT**

### FY 2014 Graduate Student Remission Recoveries

TOTAL \$26,762,000



# FACILITIES AND ADMINISTRATIVE COST RECOVERIES FISCAL YEAR 2014

The totals reported in this section include Facilities & Administrative (indirect) cost recoveries for both the Institute and the Georgia Tech Research Corporation.

### **FY 2014 ANNUAL REPORT**

### **Trend Analysis of Sponsore