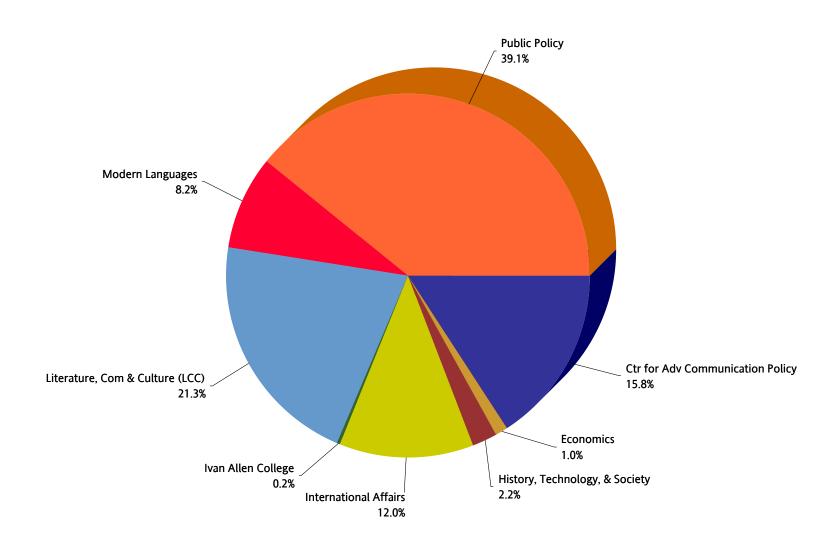

### **FY 2014 ANNUAL REPORT**

### FY 2014 Ivan Allen College Direct Costs

TOTAL \$5,719,000